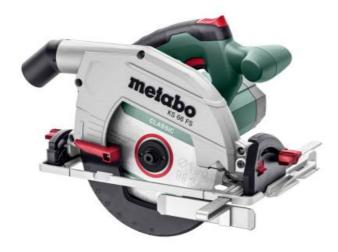

## KS 66 FS (601066000) Circular saw (220-240 V / 50 - 60 Hz); Cardboard box

Order no. 601066000 EAN 4061792007475

Product may differ from Image

- Robust circular saw, can be used directly on guide rails from Metabo and also Mafell, Bosch, Festool, Makita, HiKOKI, Hilti and other manufacturers
- Fast, precise cross cuts thanks to easy coupling with a Metabo cross cutting rail
- Light guide plate made from die cast aluminium
- Grip area with non-slip soft-grip surface
- Clearly visible cutting indicator for precise sawing after initial cut
- 0° position re-adjustable for highest cutting precision
- Extraction possibility by means of connecting an all-purpose vacuum cleaner
- Sawdust ejection nozzle for any working position can be rotated and locked individually
- Precision guide rail available as accessory