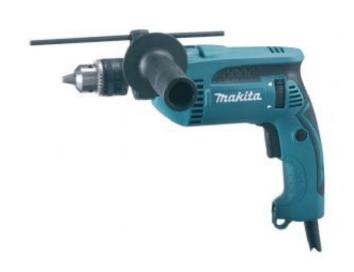

## 13mm PERCUSSION **DRILL**

## **HP1640K**

Dual puropse for "Rotation only" and "Rotation with hammering." New reversing system allows extended service life of carbon brush; no power reduction even in reverse rotation. K model complete with plastic carrying

13mm PERCUSSION DRILL

Max. in steel 13 mm 16 mm Max. in masonry 30 mm Max. in wood No Load Speed 0 - 2800 rpm Blows per minute 0-44800 bpm Input wattage 680 w Vibration: Drilling 2.5 m/sec<sup>2</sup> Vibration: Hammer Drilling 19 m/sec<sup>2</sup> Vibration K factor 2 m/sec<sup>2</sup> Noise sound pressure 92 dB(A) Noise sound power 103 dB(A) Noise K factor 3 dB(A) Net weight 2.0 kg

## **USER BENEFITS**

- Forward / reverse rotation
- Variable speed control by trigger
- Double Insulation
- In-line positive grip design maximises power thrust.
- Large Trigger for easy operation.

EAN 0088381098632