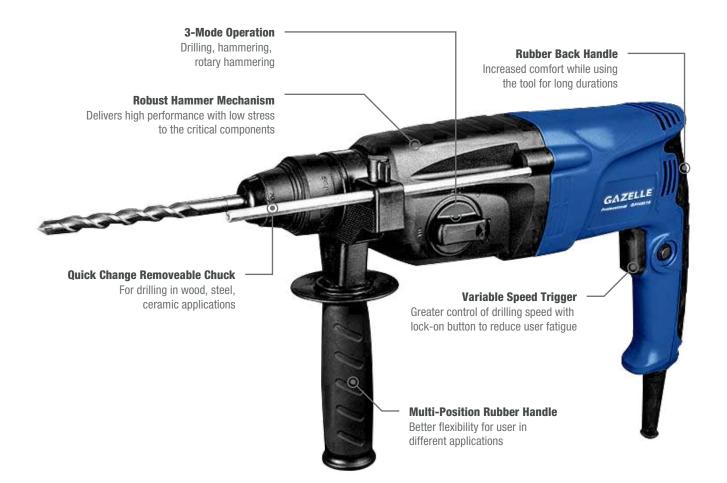

## SCOPE OF DELIVERY

- GH2210 Rotary Hammer
- Multi-Position Handle
- Quick Change Keyless Chuck
- Depth Gauge
- Carbon Brush

| SPECIFICATION                     |                                                |
|-----------------------------------|------------------------------------------------|
| Power Source                      | Corded                                         |
| Voltage                           | 220V                                           |
| Bit Type                          | SDS Plus                                       |
| Power Input                       | 800W                                           |
| Operation Modes                   | Hammering / Rotation / Hammering with Rotation |
| Max. Impact Energy                | 2.8 J                                          |
| No Load Speed                     | 0 - 1200 RPM                                   |
| Blows Per Minute                  | 4000 BPM                                       |
| Max. Drilling Capacity (Concrete) | 26 mm                                          |
| Max. Drilling Capacity (Steel)    | 13 mm                                          |
| Max. Drilling Capacity (Wood)     | 30 mm                                          |
| Weight                            | 2.93 kg                                        |
| Length                            | 35 mm                                          |