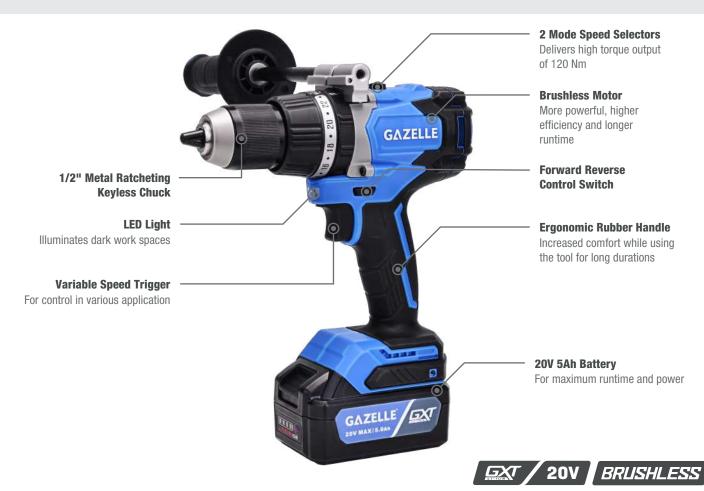

## **GAZELLE**

## GC2030

## **20V BRUSHLESS HAMMER DRILL 120 Nm**

| SPECIFICATION                    |                        |
|----------------------------------|------------------------|
| Power Source                     | Cordless               |
| Voltage                          | 20V                    |
| Battery Capacity                 | 5.0 Ah                 |
| Motor Type                       | Brushless              |
| Max. Torque                      | 120 Nm                 |
| No Load Speed                    | 0 - 500 / 0 - 2000 RPM |
| Chuck Type                       | All Metal Ratcheting   |
| Chuck Capacity                   | 13 mm                  |
| Max. Screw Diameter              | 10 mm                  |
| Impact Rate                      | 0 - 32000 BPM          |
| Torque Settings                  | 24 + 2                 |
| Reverse Function                 | Yes                    |
| Max. Drilling Capacity (Wood)    | 45 mm                  |
| Max. Drilling Capacity (Metal)   | 13 mm                  |
| Max. Drilling Capacity (Masonry) | 13 mm                  |
| Weight                           | 2.2 kg                 |
| Length                           | 20 cm                  |
| Height                           | 25 cm                  |