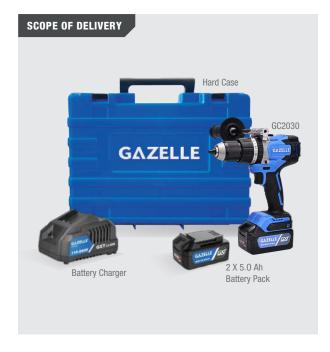

## **GAZELLE**

## GC2030

## **20V BRUSHLESS HAMMER DRILL 120 Nm**

| SPECIFICATION                    |                        |
|----------------------------------|------------------------|
| Power Source                     | Cordless               |
| Voltage                          | 20V                    |
| Battery Capacity                 | 5.0 Ah                 |
| Motor Type                       | Brushless              |
| Max. Torque                      | 120 Nm                 |
| No Load Speed                    | 0 - 500 / 0 - 2000 RPM |
| Chuck Type                       | All Metal Ratcheting   |
| Chuck Capacity                   | 13 mm                  |
| Max. Screw Diameter              | 10 mm                  |
| Impact Rate                      | 0 - 32000 BPM          |
| Torque Settings                  | 24 + 2                 |
| Reverse Function                 | Yes                    |
| Max. Drilling Capacity (Wood)    | 45 mm                  |
| Max. Drilling Capacity (Metal)   | 13 mm                  |
| Max. Drilling Capacity (Masonry) | 13 mm                  |
| Weight                           | 2.2 kg                 |
| Length                           | 20 cm                  |
| Height                           | 25 cm                  |