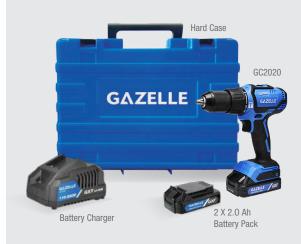

## **GC2020** 20V BRUSHLESS HAMMER DRILL 60 Nm

SCOPE OF DELIVERY

| SPECIFICATION                    |                        |
|----------------------------------|------------------------|
| Power Source                     | Cordless               |
| Voltage                          | 20V                    |
| Battery Capacity                 | 2.0 Ah                 |
| Motor Type                       | Brushless              |
| Max. Torque                      | 60 Nm                  |
| No Load Speed                    | 0 - 550 / 0 - 2000 RPM |
| Chuck Type                       | All Metal Ratcheting   |
| Chuck Capaciity                  | 13 mm                  |
| Max. Screw Diameter              | 10 mm                  |
| Impact Rate                      | 0 - 36000 BPM          |
| Torque Settings                  | 22 + 2                 |
| Reverse Function                 | Yes                    |
| Max. Drilling Diameter (Wood)    | 38 mm                  |
| Max. Drilling Diameter (Steel)   | 13 mm                  |
| Max. Drilling Diameter (Masonry) | 13 mm                  |
| Weight                           | 1.7 kg                 |
| Length                           | 20 cm                  |
| Height                           | 22 cm                  |