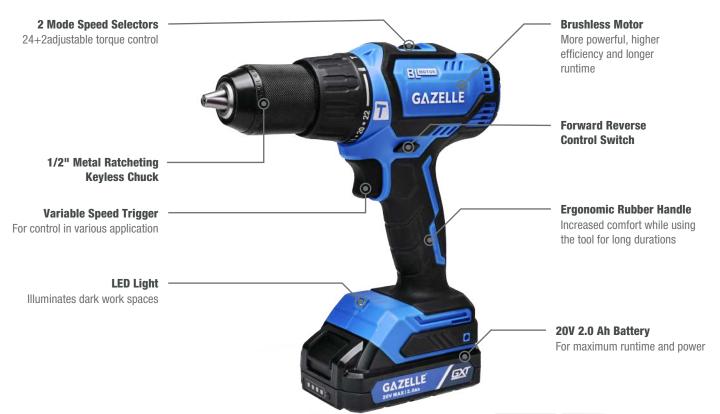

## **GC2020** 20V BRUSHLESS HAMMER DRILL 60 Nm

SCOPE OF DELIVERY

| SPECIFICATION                    |                        |
|----------------------------------|------------------------|
| Power Source                     | Cordless               |
| Voltage                          | 20V                    |
| Battery Capacity                 | 2.0 Ah                 |
| Motor Type                       | Brushless              |
| Max. Torque                      | 60 Nm                  |
| No Load Speed                    | 0 - 550 / 0 - 2000 RPM |
| Chuck Type                       | All Metal Ratcheting   |
| Chuck Capaciity                  | 13 mm                  |
| Max. Screw Diameter              | 10 mm                  |
| Impact Rate                      | 0 - 36000 BPM          |
| Torque Settings                  | 22 + 2                 |
| Reverse Function                 | Yes                    |
| Max. Drilling Diameter (Wood)    | 38 mm                  |
| Max. Drilling Diameter (Steel)   | 13 mm                  |
| Max. Drilling Diameter (Masonry) | 13 mm                  |
| Weight                           | 1.7 kg                 |
| Length                           | 20 cm                  |
| Height                           | 22 cm                  |