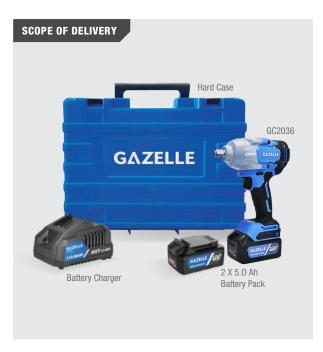

## **GAZELLE**

## GC2036

## **20V BRUSHLESS 1/2 IN. TORQUE WRENCH**

## **Robust Aluminium Housing Brushless Motor** Delivering maximum More powerful, higher performance with increased efficiency and longer fastening torque of 910 Nm runtime **Forward Reverse** 1/2" Square Drive **Control Switch LED Light** Illuminates dark work spaces **Ergonomic Rubber Handle** Increased comfort while using the tool for long durations **Variable Speed Trigger** with 4 Mode Torque Select Allows to select different modes and speed control with smart reverse mode 20V 5Ah Battery For maximum runtime and power GAZELLE



| SPECIFICATION       |                                               |
|---------------------|-----------------------------------------------|
| Power Source        | Cordless                                      |
| Voltage             | 20V                                           |
| Battery Capacity    | 5.0 Ah                                        |
| Motor Type          | Brushless                                     |
| Max Torque          | 698 Nm                                        |
| Breakaway Torque    | 910 Nm                                        |
| No Load Speed       | 0 - 500 / 0 - 1200 / 0 - 1900 / 0- 2200 RPM   |
| Imapacts Per Minute | 0 - 1000 / 0 - 1700 / 0 - 2400 / 0 - 2700 IPM |
| Torque Settings     | 0 - 300 / 0 - 400 / 0 - 500 / 0 - 698 Nm      |
| Tool