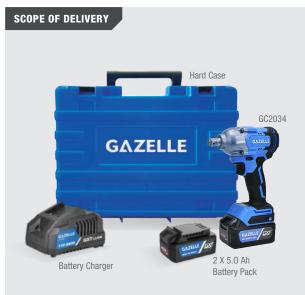

## GAZELLE<sup>°</sup>

## GC2034 20V BRUSHLESS 1/2 IN. IMPACT WRENCH

| SPECIFICATION           |                                               |
|-------------------------|-----------------------------------------------|
| Power Source            | Cordless                                      |
| Voltage                 | 20V                                           |
| Battery Capacity        | 5.0 Ah                                        |
| Motor Type              | Brushless                                     |
| Max Torque              | 488 Nm                                        |
| Breakaway Torque        | 682 Nm                                        |
| No Load Speed           | 0 - 1800 / 0 - 2100 / 0 - 2400 RPM            |
| Imapacts Per Minute     | 0 - 1000 / 0 - 1700 / 0 - 2400 / 0 - 2700 IPM |
| Torque Settings         | 0 - 350 / 0 - 400 / 0 - 488 Nm                |
| Tool Holder             | 1/2 in Square                                 |
| Variable Speed          | Yes                                           |
| <b>Reverse Function</b> | Yes                                           |
| Weight                  | 2.0 kg                                        |
| Length                  | 16 cm                                         |
| Height                  | 25 cm                                         |