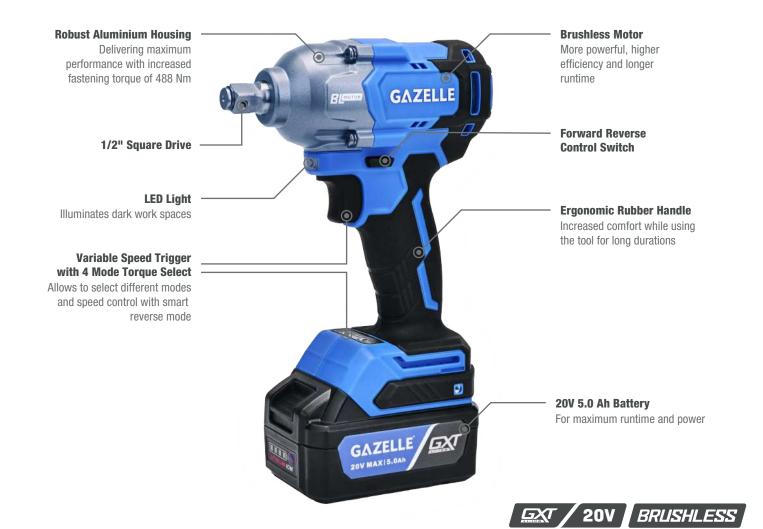

## GAZELLE<sup>°</sup>

## GC2034 20V BRUSHLESS 1/2 IN. IMPACT WRENCH

| SPECIFICATION           |                                               |
|-------------------------|-----------------------------------------------|
| Power Source            | Cordless                                      |
| Voltage                 | 20V                                           |
| Battery Capacity        | 5.0 Ah                                        |
| Motor Type              | Brushless                                     |
| Max Torque              | 488 Nm                                        |
| Breakaway Torque        | 682 Nm                                        |
| No Load Speed           | 0 - 1800 / 0 - 2100 / 0 - 2400 RPM            |
| Imapacts Per Minute     | 0 - 1000 / 0 - 1700 / 0 - 2400 / 0 - 2700 IPM |
| Torque Settings         | 0 - 350 / 0 - 400 / 0 - 488 Nm                |
| Tool Holder             | 1/2 in Square                                 |
| Variable Speed          | Yes                                           |
| <b>Reverse Function</b> | Yes                                           |
| Weight                  | 2.0 kg                                        |
| Length                  | 16 cm                                         |
| Height                  | 25 cm                                         |