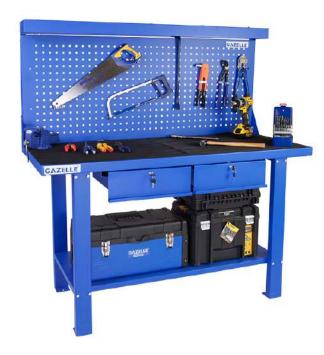

## **59" Steel Workbench With Pegboard And Drawers**

| Features                                           |
|----------------------------------------------------|
| Quick and easy assembly                            |
| • Heavy-duty steel legs provide a solid foundation |
| that won't cline clide or shake                    |

- that • Sturdy metal worktop supports up to 150 kgs
- Allows quick and easy storage and retrieval of tools and equipment
- Fits all standard or heavy-duty peg hooks and accessories (not included)
- Keeps your workspace de-cluttered
- Drawers with ball bearing slides ensure that drawer glides smoothly and effortlessly
- Drawer support up to 50 lbs.

| SPECIFICATIONS         | G2605             |
|------------------------|-------------------|
| Surface Load Capacity  | 150 kg            |
| Table Surface Material | Cold roller steel |
| Table Frame Material   | Cold roller steel |
| Width                  | 59" (1.5m)        |
| Depth                  | 25" (0.64m)       |
| Height                 | 61" (1.55m)       |
| Top Thickness          | 40 mm             |
| Finish                 | Powder Coating    |
| Drawer Capacity        | 20 kg             |
| Load Capacity          | 816 kg            |
| Product Weight         | 90 kg             |