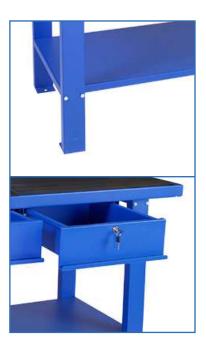

## **59" Steel Workbench With Pegboard And Drawers**

| Features                                           |
|----------------------------------------------------|
| Quick and easy assembly                            |
| • Heavy-duty steel legs provide a solid foundation |
| that won't cline clide or shake                    |

- that • Sturdy metal worktop supports up to 150 kgs
- Allows quick and easy storage and retrieval of tools and equipment
- Fits all standard or heavy-duty peg hooks and accessories (not included)
- Keeps your workspace de-cluttered
- Drawers with ball bearing slides ensure that drawer glides smoothly and effortlessly
- Drawer support up to 50 lbs.