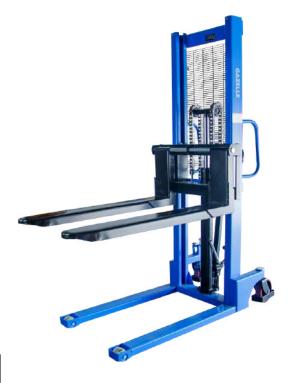

## **Hand Stacker**

## Features

- Used for loading goods onto or unloading goods from pallets & stacking goods
- Compact truck body, especially suitable for narrow aisles and small spaces
- Seal rings conforming to German standards ensure excellent performance
- Frame constructed of high-strength C type steel
- The cylinders use high precision drawn tubes which prevents the seal rings from damage and leakage
- Press resistant caster bracket protects the operator from injuries
- Foot pedal provides an additional option for convenient lifting

| MODEL           | G2537      |
|-----------------|------------|
| LOAD CAPACITY   | 1500 kgs   |
| LOAD CENTER     | 600 mm     |
| MAX LIFT HEIGHT | 1600 mm    |
| MIN FORK HEIGHT | 85 mm      |
| MIN MAST HEIGHT | 2030 mm    |
| FORK LENGTH     | 1150 mm    |
| FORK WIDTH      | 330-740 mm |
| OVERALL LENGTH  | 1670 mm    |
| OVERALL WIDTH   | 834 mm     |
| WEIGHT          | 345 kgs    |