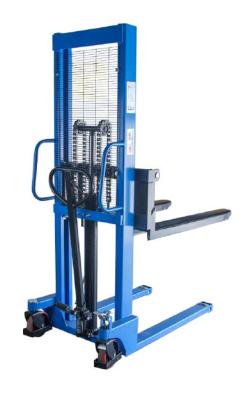

## **Hand Stacker**

## Features

- Used for loading goods onto or unloading goods from pallets & stacking goods
- Compact truck body, especially suitable for narrow aisles and small spaces
- Seal rings conforming to German standards ensure excellent performance
- Frame constructed of high-strength C type steel
- The cylinders use high precision drawn tubes which prevents the seal rings from damage and leakage
- Press resistant caster bracket protects the operator from injuries
- Foot pedal provides an additional option for convenient lifting

| MODEL           | G2537      |
|-----------------|------------|
| LOAD CAPACITY   | 1500 kgs   |
| LOAD CENTER     | 600 mm     |
| MAX LIFT HEIGHT | 1600 mm    |
| MIN FORK HEIGHT | 85 mm      |
| MIN MAST HEIGHT | 2030 mm    |
| FORK LENGTH     | 1150 mm    |
| FORK WIDTH      | 330-740 mm |
| OVERALL LENGTH  | 1670 mm    |
| OVERALL WIDTH   | 834 mm     |
| WEIGHT          | 345 kgs    |