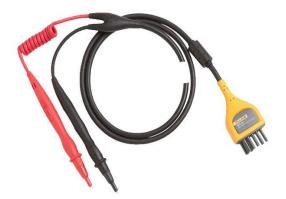

### Product overview: Fluke BTL10 Basic Battery Analyzer Test Leads

Standard battery test probes for Fluke 500 Series Battery Analyzers. The BLT10 test probe is a kelvin test probe with built in save button designed to make easy battery impedance measurements.

#### Fluke BTL10

Basic Battery Analyzer Test Leads