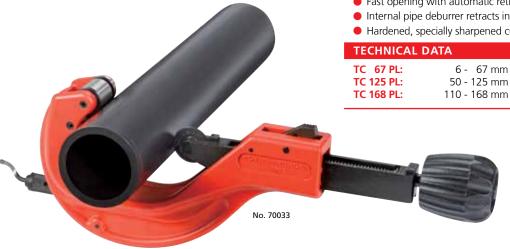

# **TUBE CUTTER 67 / 125 / 168 PL Automatic**

Telescopic ratchet pipe cutter Ø 6 - 168 mm (1/4 - 6.5/8")

### **KEY FEATURES**

- Maximum strength with the monoblock aluminium
- Optimum, fatigue-free operation with the ergonomically optimised metal handle
- Fast adjustment to the outer tube diameter with the telescopic ratchet guide
- Fast opening with automatic retraction
- Internal pipe deburrer retracts into cutter body
- Hardened, specially sharpened cutter wheels

Removable internal pipe deburrer

| Model     | mm        | <b>►</b> ○ <b></b> inch | Cutting-<br>depth | $\Delta_{kg}\Delta$ |   | No.   |
|-----------|-----------|-------------------------|-------------------|---------------------|---|-------|
| TC 67 PL  | 6 - 67    | 1/4 - 2.5/8"            | 7.0               | 0.7                 | 4 | 70031 |
| TC 125 PL | 50 - 125  | 2 - 5"                  | 13.0              | 1.6                 | 1 | 70032 |
| TC 168 PL | 110 - 168 | 4 - 6.5/8"              | 16.0              | 1.7                 | 1 | 70033 |