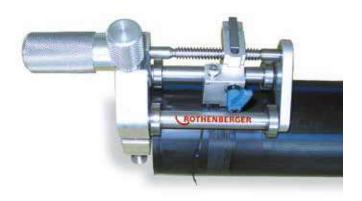

## **Clamping device**

For alignment and fixation of the pipe before and during the welding cycle.