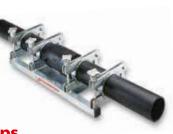

## **Quad clamps**

the welding cycle.

For manufacturing standard connections with rod shaped material Ø 63 - 225 mm.