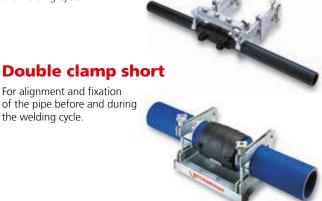

## **Clamping device**

For alignment and fixation of the pipe before and during the welding cycle.

### **Re-Rounding clamps**

For fixation of the welding depth and for rounding PE pipes after squeezing.

| Model                   | Ø      | No.   |
|-------------------------|--------|-------|
| Double clamp adjustable | 32 mm  | 53251 |
| Double clamp adjustable | 40 mm  | 53252 |
| Double clamp adjustable | 50 mm  | 53253 |
| Double clamp adjustable | 63 mm  | 53254 |
| Double clamp short      | 75 mm  | 53255 |
| Double clamp short      | 90 mm  | 53256 |
| Double clamp short      | 125 mm | 53258 |
| Double clamp short      | 140 mm | 53259 |
| Double clamp short      | 160 mm | 53260 |
| Double clamp short      | 180 mm | 53261 |
| Double clamp short      | 200 mm | 53262 |
| Double clamp short      | 225 mm | 53263 |
| Quad clamp              | 63 mm  | 53271 |
| Quad clamp              | 75 mm  | 53272 |
| Quad clamp              | 90 mm  | 53273 |
| Quad clamp              | 110 mm | 53274 |
| Quad clamp              | 125 mm | 53275 |
| Quad clamp              | 140 mm | 53276 |
| Quad clamp              | 160 mm | 53277 |
| Quad clamp              | 180 mm | 53278 |
| Quad clamp              | 200 mm | 53279 |
| Quad clamp              | 225 mm | 53280 |
| Re-Rounding clamp       | 25 mm  | 53281 |
| Re-Rounding clamp       | 32 mm  | 53282 |
| Re-Rounding clamp       | 40 mm  | 53283 |
| Re-Rounding clamp       | 63 mm  | 53285 |
|                         |        |       |