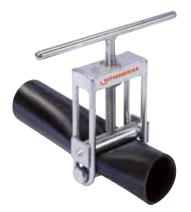

## **Clamping device**

For alignment and fixation of the pipe before and during the welding cycle.