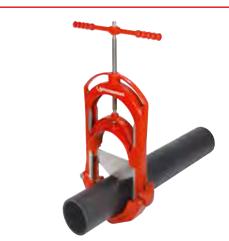

# **ROCUT UKS 160 / 355**

High-performance orbital circular saw Ø 160 - 355 mm

#### **APPLICATION AREA**

For cutting of plastic pipes made of PE, PP and PVC. For use on the building site or in the workshop

### **KEY FEATURES**

- Right-angled cuts with no misalignment
- Efficient and economical operation with high cutting speed
- Safe operation with saw blade guard
- Optimum pipe centering