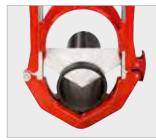

Secure clamping and optimum pipe centring are guaranteed by the central trapezoidal clamping device

| Model                                       | $\Delta_{kg}\Delta$ | No.        |
|---------------------------------------------|---------------------|------------|
| ROCUT UKS 160 / 355, complete with          | 12.9                | 1000000532 |
| HM saw blade (No. 55505), without transport | t box               |            |
| Spare HM saw blade 180 x 30 mm              | 0.6                 | 55505      |
| Transport hox 700 x 350 x 500 mm            | 16.8                | 1200000526 |