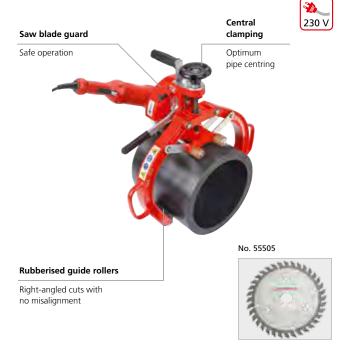

### **KEY FEATURES**

- Right-angled cuts with no misalignment
- Efficient and economical operation with high cutting speed
- Safe operation with saw blade guard
- Optimum pipe centering

## **TECHNICAL DATA**

Voltage:230 V, 50/60 HzPower:1,750 WOuter pipe diameters:160 - 355 mmWall thickness pipe:8 - 40 mm

Transport box without saw (No. 1200000526)

Four rubberised clamping and guide rollers ensure right-angled cuts with no misalignment

Secure clamping and optimum pipe centring are guaranteed by the central trapezoidal clamping device

| Model                                       | $\Delta_{kg}\Delta$ | No.        |
|---------------------------------------------|---------------------|------------|
| ROCUT UKS 160 / 355, complete with          | 12.9                | 1000000532 |
| HM saw blade (No. 55505), without transport | t box               |            |
| Spare HM saw blade 180 x 30 mm              | 0.6                 | 55505      |
| Transport hox 700 x 350 x 500 mm            | 16.8                | 1200000526 |