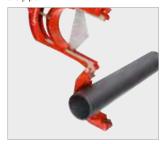

## **TECHNICAL DATA**

Voltage:230 V, 50/60 HzPower:1,750 WOuter pipe diameters:160 - 355 mmWall thickness pipe:8 - 40 mm

Transport box without saw (No. 1200000526)

Four rubberised clamping and guide rollers ensure right-angled cuts with no misalignment