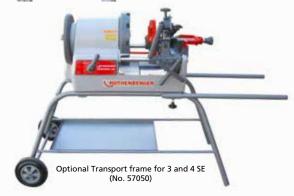

| SUPERTRONIC 4 SE                                                 | $\sqrt[4]{\log \Delta}$ | 230 V          |
|------------------------------------------------------------------|-------------------------|----------------|
| with automatic die head<br>BSPT R 1/2 - 3/4", 1 - 2", 2.1/2 - 4" | 120                     | 56465A         |
| Deburrer without holder for 4 SE<br>Optional Transport frame     | 25                      | 56200<br>57050 |