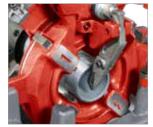

# Can also be used in combination with a roll grooving tool!

Internal deburrer, snap in, 3-blade

Impact hammer chuck with inter-changeable clamping jaw, optimal clamping properties through flexible adjustment and broad support