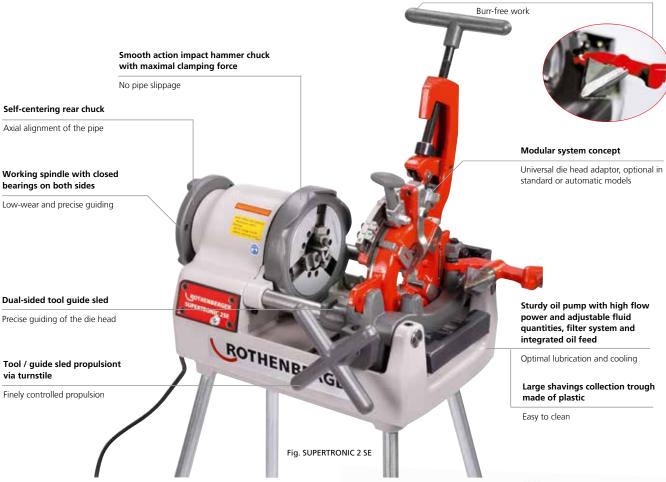

#### **KEY FEATURES**

- Universal die head seating (standard or automatic)
- Precise guiding of the die head
- Low-wear and precise guiding
- Fast axial alignment of the pipe
- No pipe slippage due to impact hammer chuck
- Burr-free work

# Can also be used in combination with a roll grooving tool!

Internal deburrer, snap in, 3-blade

Impact hammer chuck with inter-changeable clamping jaw, optimal clamping properties through flexible adjustment and broad support

Automatic die heads with quick adjustment of thread size, automatic thread length and finely adjustable thread depth without recentering