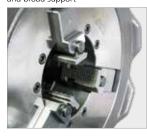

# Can also be used in combination with a roll grooving tool!

Internal deburrer, snap in, 3-blade

Impact hammer chuck with inter-changeable clamping jaw, optimal clamping properties through flexible adjustment and broad support