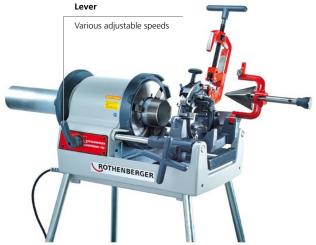

#### **KEY FEATURES**

- Universal die head seating (standard or automatic)
- Precise guiding of the die head
- Low-wear and precise guiding
- Fast axial alignment of the pipe
- No pipe slippage due to impact hammer chuck
- Burr-free work

# Can also be used in combination with a roll grooving tool!

Internal deburrer, snap in, 3-blade

Impact hammer chuck with inter-changeable clamping jaw, optimal clamping properties through flexible adjustment and broad support

Automatic die heads with quick adjustment of thread size, automatic thread length and finely adjustable thread depth without recentering

#### Compact threader Ø 1/2 - 4"

SUPERTRONIC 4 SE with automatic die head

| TECHNICAL DATA          |                    |
|-------------------------|--------------------|
| Power:                  | 1,750 W            |
| Speed:                  | 22 / 50 rpm        |
| Weight, with die heads: | 120 kg             |
| Dimensions (L x W x H): | 750 x 540 x 480 mm |