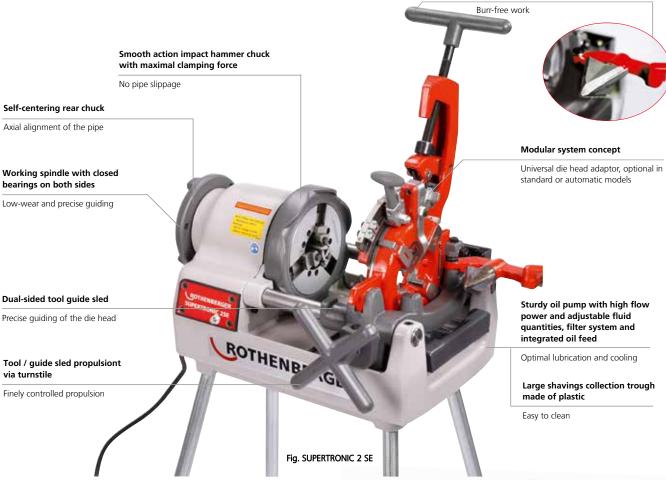

#### **KEY FEATURES**

- Universal die head seating (standard or automatic)
- Precise guiding of the die head
- Low-wear and precise guiding
- Fast axial alignment of the pipe
- No pipe slippage due to impact hammer chuck
- Burr-free work

# Can also be used in combination with a roll grooving tool!

Impact hammer chuck with inter-changeable clamping jaw, optimal clamping properties through flexible adjustment and broad support

Automatic die heads with quick adjustment of thread size, automatic thread length and finely adjustable thread depth without recentering