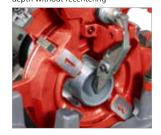

# Can also be used in combination with a roll grooving tool!

Impact hammer chuck with inter-changeable clamping jaw, optimal clamping properties through flexible adjustment and broad support

Automatic die heads with quick adjustment of thread size, automatic thread length and finely adjustable thread depth without recentering