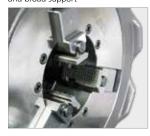

# Can also be used in combination with a roll grooving tool!

Impact hammer chuck with inter-changeable clamping jaw, optimal clamping properties through flexible adjustment and broad support

Automatic die heads with quick adjustment of thread size, automatic thread length and finely adjustable thread depth without recentering