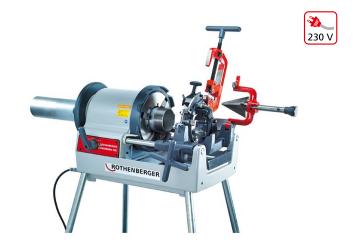

## Threading electric

#### **SUPERTRONIC 3 SE**

Compact threader Ø 1/2 - 3"

Reliable and proven for constant professional use

#### **KEY FEATURES**

- Universal die head seating (standard or automatic)
- Precise guiding of the die head
- Low-wear and precise guiding
- Fast axial alignment of the pipe
- No pipe slippage due to impact hammer chuck
- Burr-free work

# Can also be used in combination with a roll grooving tool!

Impact hammer chuck with inter-changeable clamping jaw, optimal clamping properties through flexible adjustment and broad support

Automatic die heads with quick adjustment of thread size, automatic thread length and finely adjustable thread depth without recentering

### **SUPERTRONIC 3 SE**

Compact threader Ø 1/2 - 3"

Standard die head: 1/2 - 3" (No. 56156), 2 - 3" (No. 56104) Automatic die head: 1/2 - 2" (No. 56266), 2.1/2 - 3" (No. 56288)