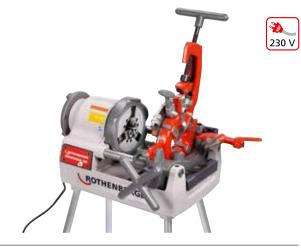

### **SUPERTRONIC 2 SE**

Compact threader Ø 1/2 - 2"

Reliable and proven for constant professional use

### Compact threader Ø 1/2 - 2"

| Standard die head:  | 1/2 - 2" (No. 56156) |
|---------------------|----------------------|
| Automatic die head: | 1/2 - 2" (No. 56266) |

### **TECHNICAL DATA**

| Power:                  | 1,150 W            |
|-------------------------|--------------------|
| Speed:                  | 40 rpm             |
| Weight, with die heads: | 68 kg              |
| Dimensions (L x W x H): | 535 x 430 x 340 mm |