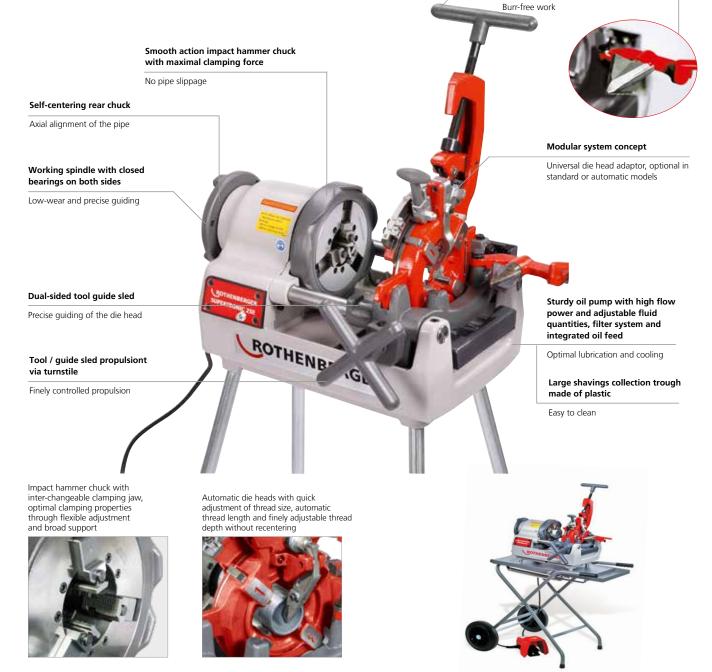

#### **KEY FEATURES**

- Universal die head seating (standard or automatic)
- Precise guiding of the die head
- Low-wear and precise guiding
- Fast axial alignment of the pipe
- No pipe slippage due to impact hammer chuck
- Burr-free work

• Universal application, with or without stand, i.e. on a workbench For threading of:

| BSPT right, EN 10226, ISO 7-1: | Ø 1/2 - 2″          |
|--------------------------------|---------------------|
| NPT, ASME B1.20.1:             | Ø 1/2 - 2″          |
| BSPP, ISO 228-1, DIN 259:      | Ø 1/2 - 2″          |
| BSW, B. S 84:                  | Ø 3/8 - 2″          |
| Metric, ISO 261, DIN 13:       | Ø 10 - 36 mm        |
|                                | Ø 10 - 24 mm (2 SE) |

### **APPLICATION AREA**

 Ideal for portable and stationary threading in the workshop, on-site, for repairs and service, trade and industry, pipeline construction as well as for sanitary and heating installations