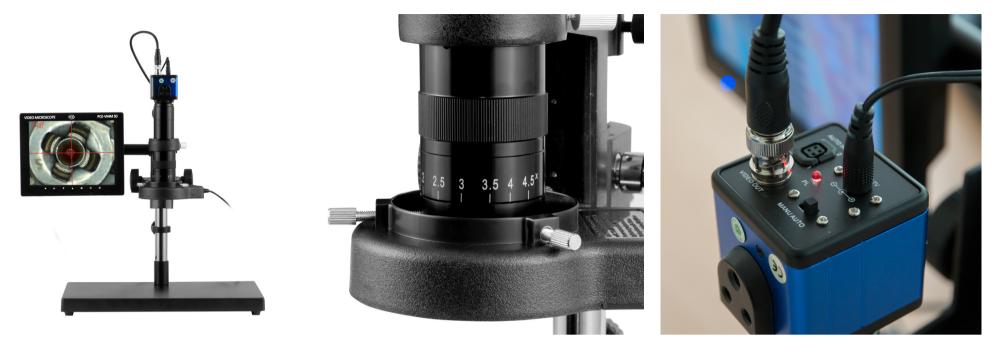

# Microscope PCE-VMM 50

Microscope PCE-VMM 50

# Camera microscope PCE-VMM 50 with large 7-inch screen / Integrated camera / 4.5-fold optical zoom / Dimmable LED lighting / Height adjustable up to 290 mm (114.4 in) / Large sample support surface / Removable display

The camera microscope PCE-VMM 50 is a microscope with a large sample support surface of 380 x 225 mm / 15 x 8.9 in. This makes it possible to freely position even larger samples on the camera microscope. On the 7-inch LC display, the camera microscope, the samples can be analyzed directly. In addition, the LC display can be disassembled from the camera microscope and positioned by the supplied stand, freely on the workstation.

Due to the large height adjustment range of 290 mm / 11.4 in of the camera microscope even very high objects can be increased. With the 48 SMD LED illumination on the camera microscope, the samples are optimally illuminated. Thus, the camera microscope is optimal due to its robust and large design suitable for use in, for example, schools, universities or in workshops.