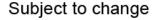

# Specifications

| Enlargement       | 0.7 4.5 times (optical and stepless) |
|-------------------|--------------------------------------|
| Eyepiece          | 0.5 times                            |
| Conversion lens   | 2 times                              |
| Working distance  | 156 mm / 6.1 in                      |
| Focusing          | 60 mm / 2.4 in                       |
| Height adjustment | 290 mm / 11.4 in                     |
| Bearing surface   | 380 x 225 x 20 mm / 15 x 8.9 in      |