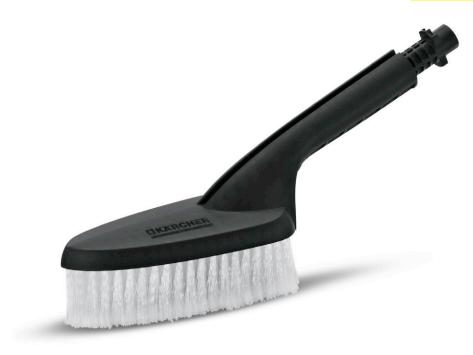

### Wash brush

Wash brush with soft bristles for cleaning sensitive areas and areas which are difficult to access in the outside area. Suitable for all Kärcher K 2 to K 7 pressure washers.

1 Extra soft bristles

Enables cleaning of sensitive areas

#### Wash brush

| Technical data         |    |                |
|------------------------|----|----------------|
| Order no.              |    | 6.903-276.0    |
| EAN code               |    | 4002667004564  |
| Weight                 | kg | 0.19           |
| Weight incl. packaging | kg | 0.21           |
| Dimensions (L × W × H) | mm | 333 × 82 × 164 |