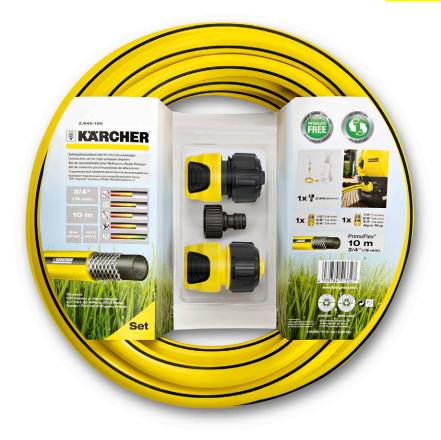

## Hose set for pressure washers

Hose set for high-pressure cleaning or garden watering. With 10 m PrimoFlex<sup>®</sup> hose (3/4"), G3/4 tap adaptor, 1 x universal hose connector and universal connector with Aqua Stop.

#### 1 10 m 3/4" PrimoFlex<sup>®</sup> hose

Ideal for garden watering – and for supplying water during highpressure cleaning.

#### 2 Plus universal hose connector 2.645-193.0

Ideal for garden watering – and for supplying water during highpressure cleaning.

#### 3 Plus universal hose connector with Aqua Stop 2.645-194.0

Ideal for garden watering – and for supplying water during highpressure cleaning.

Ideal for garden watering – and for supplying water during highpressure cleaning.