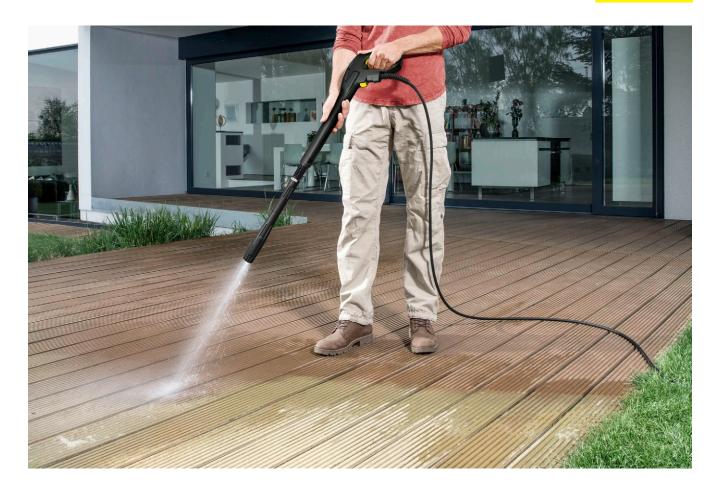

## HK 12 high-pressure hose kit

Upgrade set with 12 m high-pressure hose, high-pressure gun and Quick Connect adaptor for the K 2 toK 7 ranges. Suitable for all Kärcher pressure washers manufactured between 1992 and 2017 without a hose reel.

#### 3 High-pressure spray gun

For ergonomical working.