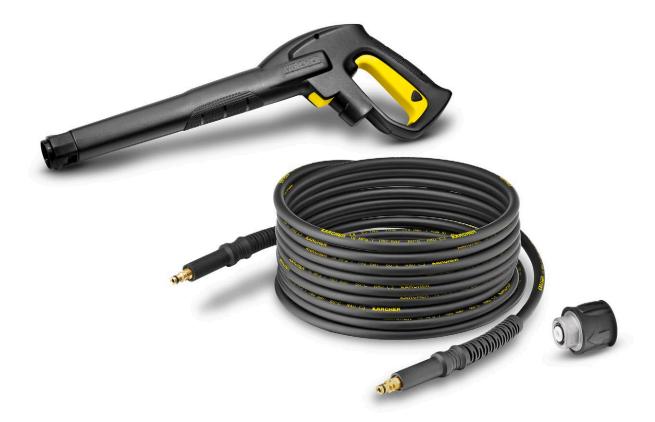

## HK 12 high-pressure hose kit

Upgrade set with 12 m high-pressure hose, high-pressure gun and Quick Connect adaptor for the K 2 toK 7 ranges. Suitable for all Kärcher pressure washers manufactured between 1992 and 2017 without a hose reel.

#### 1 Adapter

- Simple separation of the pressure hose from the spray gun and device.
- The high-pressure hose is easy to manoeuvre, clicking quickly in and out of the device and spray gun. This saves time and effort.

#### 3 High-pressure spray gun

For ergonomical working.

### 2 High-pressure hose

■ With Quick Connect adapters for quick attachment.