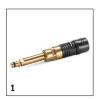

#### 1 Adapter

- Simple separation of the pressure hose from the spray gun and device.
- The high-pressure hose is easy to manoeuvre, clicking quickly in and out of the device and spray gun. This saves time and effort.