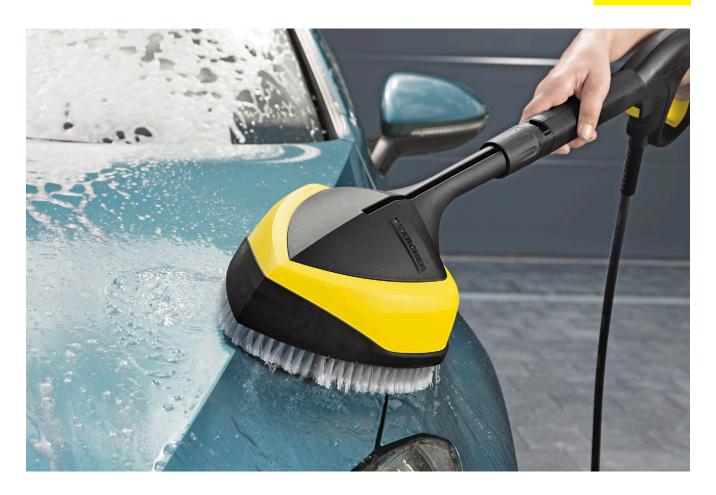

## WB 150 power brush

WB 150 power brush for splash-free cleaning of sensitive surfaces. The effective combination of high pressure and manual brush pressure saves energy, water and up to 30% time.

- 1 Combination of high-pressure jet and manual brush pressure
- Saves 30 % time, energy and water.

- 3 Rotating flat jet nozzle
  - Improved cleaning performance.

- 2 Compact design
- Ideal for cleaning small areas or in hard to reach places.
- 4 Cover
- Splash-free cleaning.