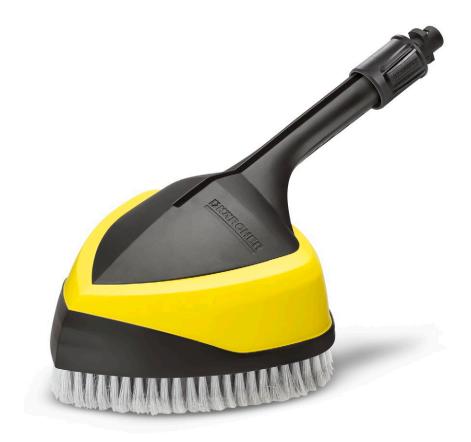

## WB 150 power brush

WB 150 power brush for splash-free cleaning of sensitive surfaces. The effective combination of high pressure and manual brush pressure saves energy, water and up to 30% time.

- 1 Combination of high-pressure jet and manual brush pressure
- Saves 30 % time, energy and water.

- 3 Rotating flat jet nozzle
  - Improved cleaning performance.

- 2 Compact design
- Ideal for cleaning small areas or in hard to reach places.
- 4 Cover
- Splash-free cleaning.