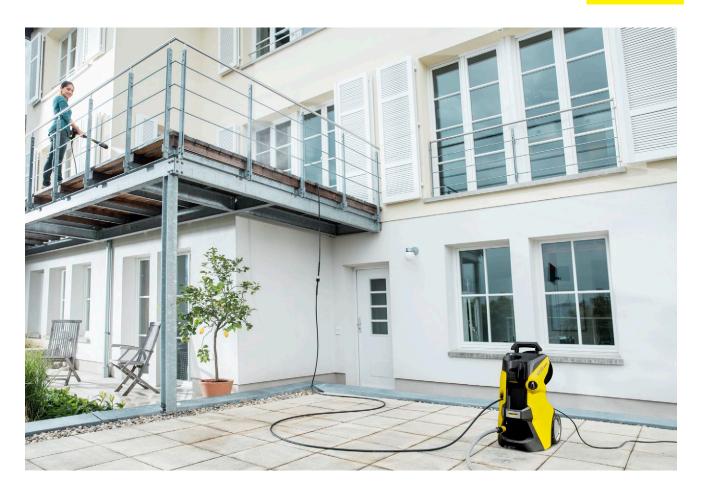

## **XH 10 Q Quick Connect extension hose**

High-pressure hose extension for greater flexibility. 10-m, robust DN 8 quality hose for excellent durability. For K 3-K 7 devices with Quick Connect adapter.

#### 1 10 m extension hose

- Extends the operating radius, greater flexibility.
- 3 DN 8 quality hose reinforced with textile braiding
- Protects hose from kinking.