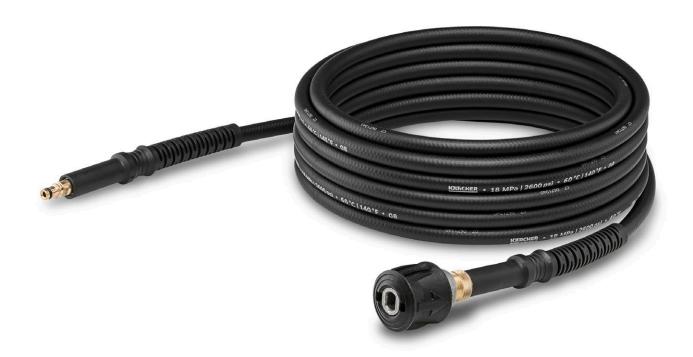

## **XH 10 Q Quick Connect extension hose**

High-pressure hose extension for greater flexibility. 10-m, robust DN 8 quality hose for excellent durability. For K 3-K 7 devices with Quick Connect adapter.

#### 1 10 m extension hose

- Extends the operating radius, greater flexibility.
- 3 DN 8 quality hose reinforced with textile braiding
- Protects hose from kinking.

#### 2 Quick Connect adapter

 Quick connector system for easy connection to gun and high-pressure hose