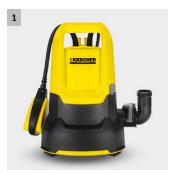

## SP 2 Flat

Copes with up to 6,000 l/h and pumps out water down to 1 mm, leaving the surface mop dry: The SP 2 Flat submersible flat suction pump is the compact entry-level pump for clear to lightly contaminated water.