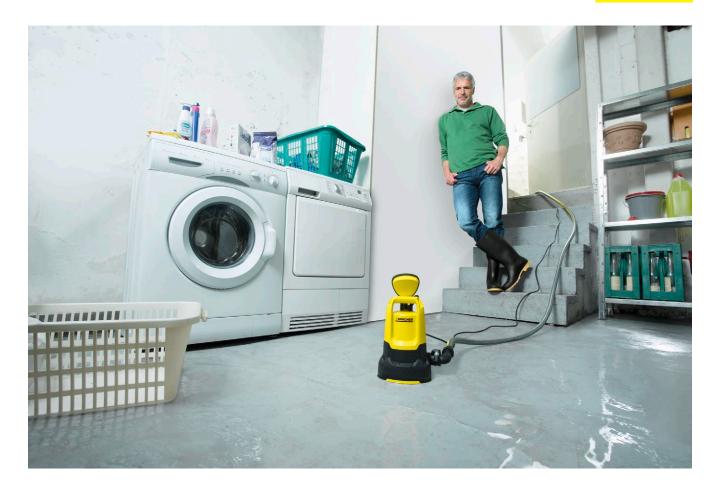

## SP 2 Flat

Copes with up to 6,000 l/h and pumps out water down to 1 mm, leaving the surface mop dry: The SP 2 Flat submersible flat suction pump is the compact entry-level pump for clear to lightly contaminated water.

## 2 Float switch

Switches the pump on and off again according to the water level, preventing dry running.

## 3 Quick Connect

Connection thread for quick and uncomplicated connection of 1 1/4" hoses to the pump.

#### 4 Foldable legs

Switching from normal operation with a higher capacity to 1 mm flat pick-up with a mop dry result.