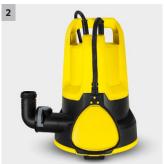

## 2 Float switch

Switches the pump on and off again according to the water level, preventing dry running.

## 3 Quick Connect

Connection thread for quick and uncomplicated connection of 1 1/4" hoses to the pump.

#### 4 Foldable legs

Switching from normal operation with a higher capacity to 1 mm flat pick-up with a mop dry result.