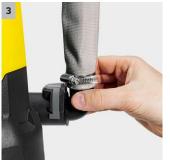

# SP 2 FLAT 1.645-501.0

|                                           |   |                            |   |   |   | <br>  |                                                                                                                                                                                                                                                                                                                                                                                                                                                                                                                                                                                                                                                                                                                                                                                                                                                                                                                                                                                                                                                                                                                                                                                                                                                                                                                                                                                                                                                                                                                                                                                                                                                                                                                                                                                                                                                                                                                                                                                                                                                                                                                                |
|-------------------------------------------|---|----------------------------|---|---|---|-------|--------------------------------------------------------------------------------------------------------------------------------------------------------------------------------------------------------------------------------------------------------------------------------------------------------------------------------------------------------------------------------------------------------------------------------------------------------------------------------------------------------------------------------------------------------------------------------------------------------------------------------------------------------------------------------------------------------------------------------------------------------------------------------------------------------------------------------------------------------------------------------------------------------------------------------------------------------------------------------------------------------------------------------------------------------------------------------------------------------------------------------------------------------------------------------------------------------------------------------------------------------------------------------------------------------------------------------------------------------------------------------------------------------------------------------------------------------------------------------------------------------------------------------------------------------------------------------------------------------------------------------------------------------------------------------------------------------------------------------------------------------------------------------------------------------------------------------------------------------------------------------------------------------------------------------------------------------------------------------------------------------------------------------------------------------------------------------------------------------------------------------|
|                                           |   | Order no.                  |   |   |   | Price | Description                                                                                                                                                                                                                                                                                                                                                                                                                                                                                                                                                                                                                                                                                                                                                                                                                                                                                                                                                                                                                                                                                                                                                                                                                                                                                                                                                                                                                                                                                                                                                                                                                                                                                                                                                                                                                                                                                                                                                                                                                                                                                                                    |
| Suction hoses                             |   |                            |   |   |   |       |                                                                                                                                                                                                                                                                                                                                                                                                                                                                                                                                                                                                                                                                                                                                                                                                                                                                                                                                                                                                                                                                                                                                                                                                                                                                                                                                                                                                                                                                                                                                                                                                                                                                                                                                                                                                                                                                                                                                                                                                                                                                                                                                |
| Suction hose available in bulk            | 2 | 6.997-347.0<br>6.997-346.0 |   |   |   |       | Vacuum-resistant spiral hose can be cut to length for connection to submersible, garden, submersible pressure pumps and high-pressure pumps.                                                                                                                                                                                                                                                                                                                                                                                                                                                                                                                                                                                                                                                                                                                                                                                                                                                                                                                                                                                                                                                                                                                                                                                                                                                                                                                                                                                                                                                                                                                                                                                                                                                                                                                                                                                                                                                                                                                                                                                   |
| Miscellaneous                             |   |                            |   |   |   |       |                                                                                                                                                                                                                                                                                                                                                                                                                                                                                                                                                                                                                                                                                                                                                                                                                                                                                                                                                                                                                                                                                                                                                                                                                                                                                                                                                                                                                                                                                                                                                                                                                                                                                                                                                                                                                                                                                                                                                                                                                                                                                                                                |
| Flat hose set                             | 3 | 2.997-100.0                |   |   |   |       | Space-saving hose set with a flexible fabric hose, including stainless steel hose clamp for connecting to submersible pumps. Ideal as a feed hose for water removal in the event of flooding.                                                                                                                                                                                                                                                                                                                                                                                                                                                                                                                                                                                                                                                                                                                                                                                                                                                                                                                                                                                                                                                                                                                                                                                                                                                                                                                                                                                                                                                                                                                                                                                                                                                                                                                                                                                                                                                                                                                                  |
| Adapters / connectors                     |   |                            |   | ' | , |       |                                                                                                                                                                                                                                                                                                                                                                                                                                                                                                                                                                                                                                                                                                                                                                                                                                                                                                                                                                                                                                                                                                                                                                                                                                                                                                                                                                                                                                                                                                                                                                                                                                                                                                                                                                                                                                                                                                                                                                                                                                                                                                                                |
| Pump adapter including check valve, small | 4 | 6.997-359.0                |   |   |   |       | Pump adapter with check valve for vacuum-resistant connection of suction hoses to pumps (e.g. garden pumps and high-pressure pumps for domestic use).                                                                                                                                                                                                                                                                                                                                                                                                                                                                                                                                                                                                                                                                                                                                                                                                                                                                                                                                                                                                                                                                                                                                                                                                                                                                                                                                                                                                                                                                                                                                                                                                                                                                                                                                                                                                                                                                                                                                                                          |
| Filter                                    |   | 1                          | 1 | 1 |   |       | The state of the s |
| Prefilter for submersible pumps, small    | 5 | 2.997-201.0                |   |   |   |       | Protects the submersible pump and thereby improves its operational reliability: the robust and easy-to-fit prefilter for the SP 1 to SP 5 Flat/Dirt submersible pumps.                                                                                                                                                                                                                                                                                                                                                                                                                                                                                                                                                                                                                                                                                                                                                                                                                                                                                                                                                                                                                                                                                                                                                                                                                                                                                                                                                                                                                                                                                                                                                                                                                                                                                                                                                                                                                                                                                                                                                         |