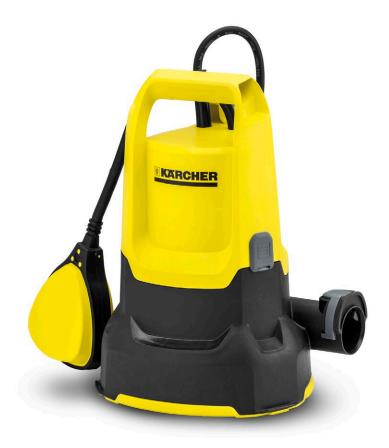

## SP 2 Flat

Copes with up to 6,000 l/h and pumps out water down to 1 mm, leaving the surface mop dry: The SP 2 Flat submersible flat suction pump is the compact entry-level pump for clear to lightly contaminated water.

- 1 Ceramic face seal.
- For an extra long lifetime.

## 2 Float switch

Switches the pump on and off again according to the water level, preventing dry running.

## 3 Quick Connect

Connection thread for quick and uncomplicated connection of 1 1/4" hoses to the pump.

#### 4 Foldable legs

Switching from normal operation with a higher capacity to 1 mm flat pick-up with a mop dry result.

## SP 2 Flat

| Technical data                  |         |                    |
|---------------------------------|---------|--------------------|
| EUI order number                |         | 1.645-501.0        |
| EAN code                        |         | 4054278059402      |
| Max. motor rating               | W       | 250                |
| Max. flow rate                  | l/h     | < 6000             |
| Delivery temperature, max.      | °C      | 35                 |
| Delivery height / Max. pressure | m / bar | 5 / 0.5            |
| Flat pick-up to a depth of      | mm      | 1                  |
| Max. grain size                 | mm      | 5                  |
| Max. immersion depth            | m       | 7                  |
| Min. residual water, manual     | mm      | 1                  |
| Suction up to                   | mm      | 1                  |
| Connection thread               |         | G1                 |
|                                 |         | G1 internal thread |
| Power cable                     | m       | H05RN-F / 10       |
| Weight without accessories      | kg      | 3.8                |
| Dimensions (L × W × H)          | mm      | 227 × 240 × 262    |
| Equipment                       |         |                    |
| Comfortable carrying handle     |         |                    |
| Hose connection piece           |         | 1 1/4"             |