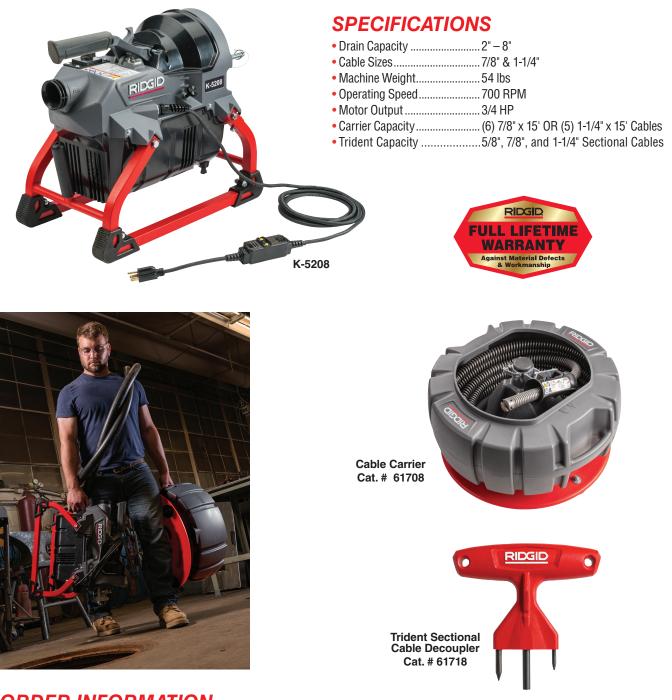

# **RIDGID** K-5208 Drain Cleaner

#### *Power* in a small package

- 3/4 HP motor spins 7/8" and 1-1/4" Sectional Cable at 700 RPM
- 71% Smaller Footprint and 35% Less Weight than comparable RIDGID® Sectional Machine
- Clean 2" to 8" drain lines, up to 200'

#### Efficiency to get done faster

- Adjust the clutch size without any tools to accommodate both 7/8" and 1-1/4" Sectional Cables
- · Cable carrying system to ease loading and unloading of cables
- Trident Sectional Cable Decoupler to separate couplings quickly