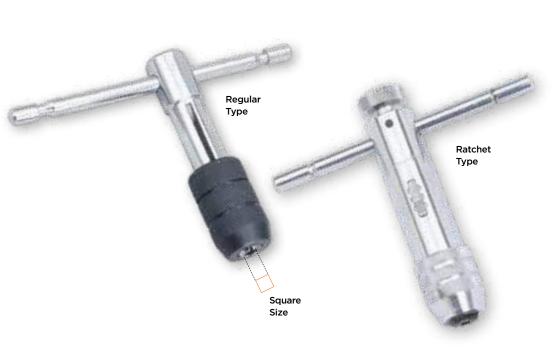

# **Tap Wrenches T Handle Type**

TW

This range of tap wrenches are ideal for holding taps, reamers, screw extractors and other such small hand turned tools. All wrenches have a sliding T handle frictionally held, that allows these tap wrenches to be used even in confined spaces

These are available in two types:

#### a. Regular T Handle Type -Self-centering hardened steel jaws provide a positive grip on taps, reamers and other such

### small tools b. Ratchet Type

These tap wrenches have self centering hardened steel jaws and knurled chuck sleeve, which provide positive grip on taps, reamers and other such small tools. The ratchet can be set left or right, or direct engagement in neutral position. This feature allows them to be used in confined areas with ease