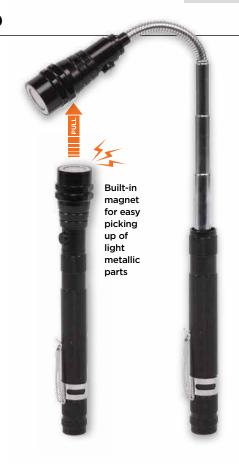

**LED Flashlight with Telescopic Magnetic Pick Up** 

**LED-130** 

Machined high quality aluminium flashlight that doubles as a magnetic pick-up tool

Unique flexible telescopic design that extends from 6-11/16" (17 cm) to 21-21/32" (55 cm)

3 LED's in the front with an 8 lumen rating helps to reach out in dark areas

Magnet built into the front end allows for easy pick-up of light metallic parts

Ideal for picking up metallic objects in hard to reach & dark places