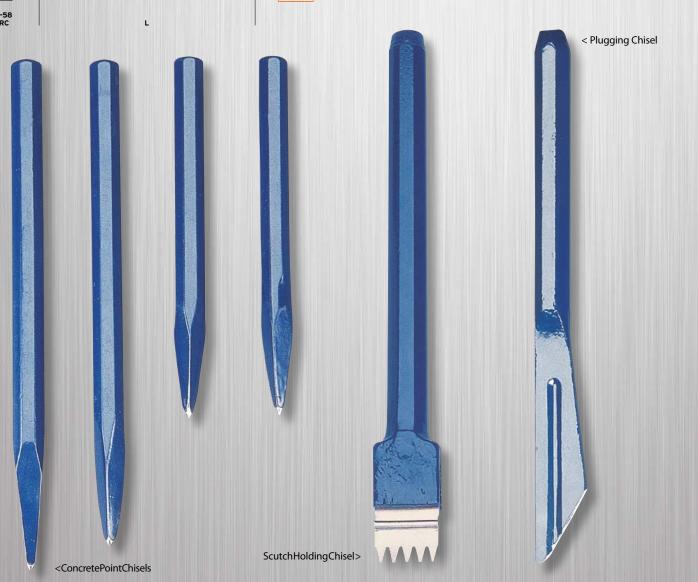

### **Concrete Point Chisels**

These are used for breaking up concrete floors, sidewalks etc. Channels in concrete floors should be marked out with a flat chisel before using the Concrete Point Chisel for stock removal.

#### UTILITY

FORGED CONSTRUCTION

These are designed for holding detachable stone dressing combs. Due to the specific nature of application these are not hardened

| Cat.Nr.       | Ordering<br>Nr. | Scutch Width |    | Stock Size |    | Overall Length |     |
|---------------|-----------------|--------------|----|------------|----|----------------|-----|
|               |                 | Inch         | mm | Inch       | mm | Inch           | mm  |
| CHS/SCH/01    | 32656           | 1            | 25 | 5/8        | 16 | 8              | 200 |
| CHS/SCH/1-1-2 | 32657           | 1.1/2        | 38 | 5/8        | 16 | 8              | 200 |

## **Plugging Chisel**

These are designed to remove the mortar or cement between bricks or for the complete removal of bricks. The cutting edge is wider than the blade to give maximum clearance and the flute allows faster clearance of debris.