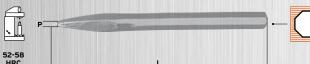

### **Concrete Point Chisels**

These are used for breaking up concrete floors, sidewalks etc. Channels in concrete floors should be marked out with a flat chisel before using the Concrete Point Chisel for stock removal.

| Cat.Nr.      | Ordering<br>Nr. | Point Size (P) |    | Stock Size |    | Overall Length (L) |     |
|--------------|-----------------|----------------|----|------------|----|--------------------|-----|
|              |                 | Inch           | mm | Inch       | mm | Inch               | mm  |
| CRP/150-13   | 32650           | 5/32           | 4  | 1/2        | 13 | 6                  | 150 |
| CRP/200-13   | 32651           | 5/32           | 4  | 1/2        | 13 | 8                  | 200 |
| CRP/250-16   | 32652           | 7/32           | 5  | 5/8        | 16 | 10                 | 250 |
| u CRP/250-19 | 32653           | 1/4            | 6  | 3/4        | 19 | 10                 | 250 |
| u CRP/300-19 | 32654           | 1/4            | 6  | 3/4        | 19 | 12                 | 300 |