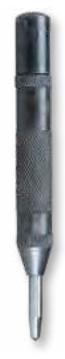

## Automatic Centre Punch

Fully automatic single hand operated spring loaded punches

No Hammering - built-in mechanism delivers a punch just with the pressing of the head.

Variable depth impression simply by turning the knurled head. Screwing the cap downwards produces heavy indentation; progressively lighter marking can be obtained by screwing the cap upwards Once the knurled cap is set to the desired position, the punch will strike the same depth every time

Round shank with clean and well cut knurling for positive non-slip grip

Tips are made from hardened tool steel and can be easily removed for resharpening or replacement

## **ORDERING INFORMATION**

| CAT<br>NR. | BODY<br>MATERIAL | BODY DI | AMETER | OVERALL L | вох  |      |
|------------|------------------|---------|--------|-----------|------|------|
|            |                  | (INCH)  | (MM)   | (INCH)    | (MM) | QTY. |
| ★ACP/1B    | Steel            | 1/2     | 13     | 4.3/4     | 120  | 25   |