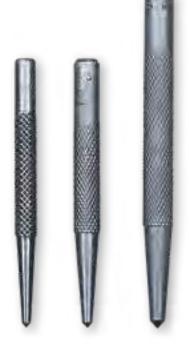

## Centre Punches Round Head

Carbon steel single piece construction with round shank and round striking head

Accurately hardened and tempered so that the point will withstand continuous use and the striking end will not splinter

Clean and well cut knurling for non-slip and positive finger grip Working tip centred and ground to the correct angle (90° included angle) for increased efficiency in marking

Rust inhibiting black oxide finish

Ideal for clearly marking metal in work layout & making indentations in a work piece before drilling to ensure correct location of drill points

P < \_\_\_\_\_L

## **ORDERING INFORMATION**

| CAT<br>NR.       | POINT SIZE |      | BODY DIAMETER |      | OVERALL LENGTH (L) |      | BOX  |
|------------------|------------|------|---------------|------|--------------------|------|------|
|                  | (INCH)     | (MM) | (INCH)        | (MM) | (INCH)             | (MM) | QTY. |
| <b>*</b> CP/5-64 | 5/64       | 2    | 5/16          | 8    | 4                  | 100  | 20   |
| <b>*</b> CP/5-32 | 5/32       | 4    | 3/8           | 10   | 4                  | 100  | 20   |
| <b>*</b> CP/1-4  | 1/4        | 6    | 7/16          | 11   | 5                  | 125  | 25   |