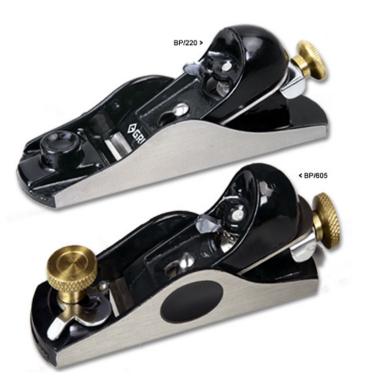

Block Planes are available in two types:

With Adjustable Mouth: Especially useful for cutting plastic laminate and other man-made materials. The cutter is set at an angle of 13.1/2° and is fully adjustable for depth of cut. Mouth is adjustable for coarse or fine work

With Fixed Mouth: General purpose block plane with screw for adjusting depth of cut. The cutter is held rigidly by a knurled wheel and screw and set at 21° angle

This product contains, chemicals, including lead, know to the state of California to cause cancer, birth defects or other reproductive harm. Wash Hands After Handling.

## **Ordering Information**

| Cat. Nr.                   | Ordering Nr. | Length |     | Cutter Width |    | Blade Angle  | Turno               |
|----------------------------|--------------|--------|-----|--------------|----|--------------|---------------------|
|                            |              | Inch   | mm  | Inch         | mm | Blade Aligie | Туре                |
| BP/220                     | 39791        | 7      | 180 | 1.5/8        | 42 | 21°          | Fixed Mouth         |
| <ul> <li>BP/605</li> </ul> | 39790        | 6.1/4  | 160 | 1.3/8        | 35 | 13.1/2°      | Adjustable<br>Mouth |
| • BESTSELLER               |              |        |     |              |    |              |                     |