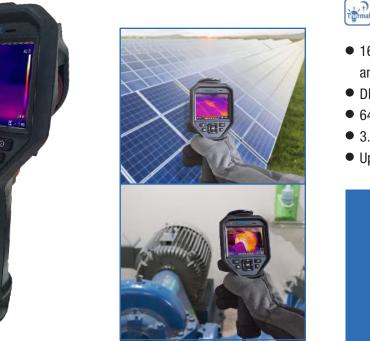

# **Industrial Thermal Camera**

G9700 Series - G9701

The thermographic handheld camera is specially designed for temperature measurement in transformer substation. The 3.5 inch touchscreen displays in 4 modes (Thermal, Fusion, Picture in Picture and Optical). It helps you quickly find the fault by giving accurate temperature measurement of high temperature targets in the environment.

## **Laser Light Supplement**

Long-distance laser light supplement to point the thermography target.

Scan for video

- 160 x 120 resolution (thermal), and 8 MP resolution (optical)
- DDE, 3D DNR, and adaptive AGC
- 640 x 480 resolution
- 3.5" LCD touch display
- Up to five hours continuous running