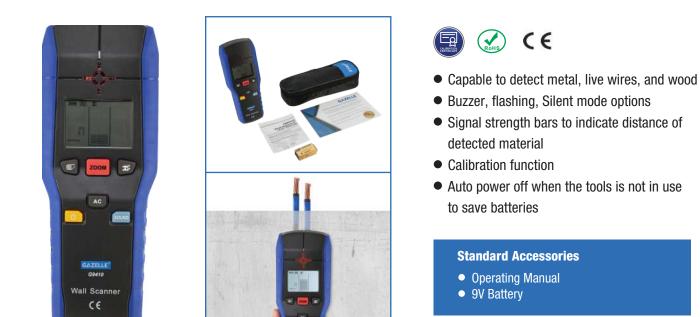

## **Handheld Wall Scanner**

G9400 Series - G9410

The G9410 can be used to scan a wall or ceiling prior to conducting any drilling applications. This handheld rapid wall tester can detect electrically charged cables, metals, or timber piles behind the wall. Drill with no regret!