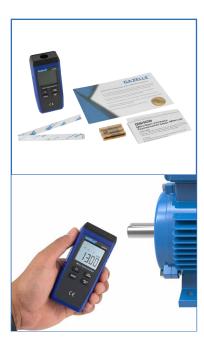

## **Laser Tachometer**

G9400 Series - G9409

The G9409 is a digital handheld tachometer that takes non-contact measurements of rotation speed. Make safe, non-contact RPM measurements using photoelectric speed sampling processing. Take measurements from 0 to 99,999 RPM of rotating objects by pointing the integral laser from a distance of 50-200mm at the reflective tape placed on the object to be measured.

## **Standard Accessories**

- Operating Manual
- Reflective Strips
- 1.5V AAA 3pcs

| Specifications                   | Range                              | Resolution                               | Best Accuracy |
|----------------------------------|------------------------------------|------------------------------------------|---------------|
| RPM measurement                  | 10.0~9999.9 RPM<br>10000~99999 RPM | 0.1                                      | ±(0.04%+2)    |
| Counting measurement             | 0~99999 count                      | 1 count (<10kHz, pulse<br>width 5%)      | ±1 count      |
| General Characteristics          |                                    |                                          |               |
| Target distance                  |                                    | 50mm ~ 200mm                             |               |
| Drop test                        |                                    | 1m                                       |               |
| Working temperature and humidity |                                    | 0 ° C to 50 ° C (no more than 80%RH)     |               |
| Storage temperature and humidity |                                    | -20 ° C to + 60 ° C (no more than 80%RH) |               |
| Power supply                     |                                    | 3 1.5V batteries (AAA)                   |               |
| Battery life                     |                                    | Continuous work for 12 hours             |               |