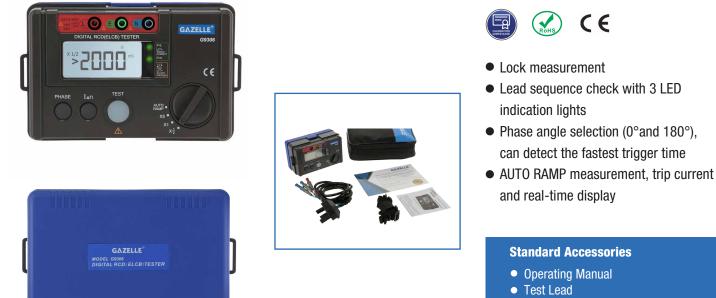

## **RCD/ELCB** Tester

G9300 Series - G9306

The Gazelle G9306 is designed to perform quick checks of your RCD/ELCB Tester. Whether you are doing a testing & commissioning of a newly installed electrical panel, a routine check or a preventive maintenance of an existing panel, the G9306 RCD/ELCB Tester is the perfect instrument for you.