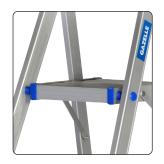

## **G5700** Series / **PLATFORM STEPLADDER**

290 x 290 mm platform for a comfortable work area

Wide 100 mm Anti-slip steps for added comfort and safety

Steel bracing provides enhanced strength and increased protection against damage to the rail