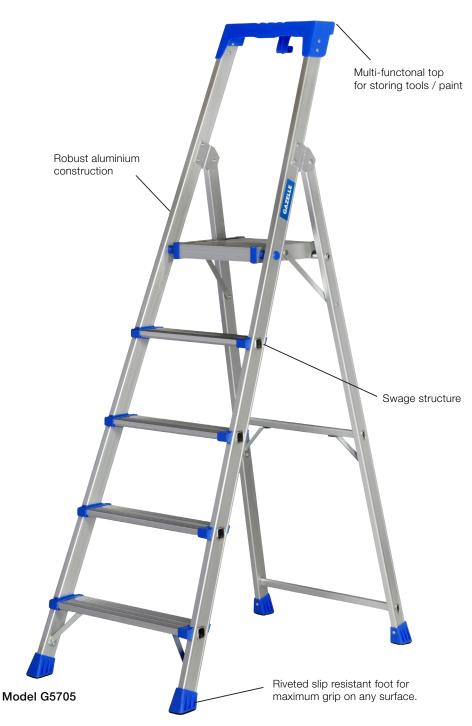

## **G5700** Series / **PLATFORM STEPLADDER**

290 x 290 mm platform for a comfortable work area

Wide 100 mm Anti-slip steps for added comfort and safety

Steel bracing provides enhanced strength and increased protection against damage to the rail

## **ALUMINIUM**

| MODEL | LADDER HEIGHT |       | WORKING HEIGHT |       | MAX STANDING HEIGHT |       | APPROX SPREAD | WEIGHT   | LOAD     |
|-------|---------------|-------|----------------|-------|---------------------|-------|---------------|----------|----------|
|       | FEET          | METER | FEET           | METER | FEET                | METER | APPROX SPREAD | WEIGHT   | CAPACITY |
| G5703 | 4.3           | 1.3   | 8.2            | 2.5   | 2.2                 | 0.7   | 29"           | 11.0 lbs | 300 lbs  |
| G5704 | 5.0           | 1.5   | 9.0            | 2.7   | 3.0                 | 0.9   | 35"           | 13.6 lbs | 300 lbs  |
| G5705 | 5.6           | 1.7   | 9.4            | 2.9   | 3.4                 | 1.1   | 41"           | 15.6 lbs | 300 lbs  |