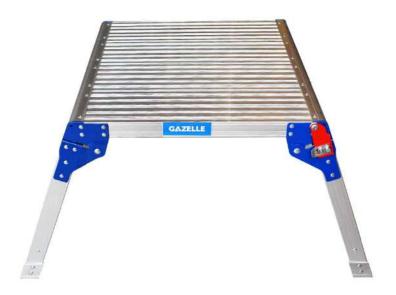

## **Portable Work Platform**

The G4002 portable work platform is a strong and steady non-slip platform that can be used for many jobs such as painting, dryway, ceiling work, and others where a stable height aid is required. It is simple to use and easy to transport with compact folded dimensions for easy storage.

## **Features**

- Extra deep square slip-resistant platform
- Splayed base for extra stability
- Compact folded dimensions for easy storage
- Lightweight and easy to transport
- Simple and safe to use with locking hinges for safety

| G4002                 |
|-----------------------|
| 61 cm x 59 cm         |
| 6.9 kg                |
| 70 cm x 62 cm x 17 cm |
| 150 kg                |
| Aluminum              |
| 47 cm                 |
|                       |