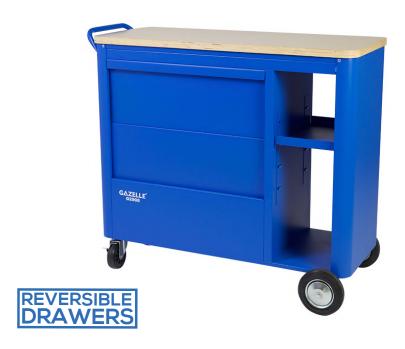

## 40" 5-Drawer Mobile Workbench w/ Solid Wood Top

## **Features**

- Utilizes swivel and fixed casters, so you can move the unit around with ease
- 5 full extension ball bearing drawer slides
- Reversible drawer system providing greater access and flexibility
- All welded steel construction with a tough, rust-resistant powder coat black paint finish
- Keyed shutter system to secure your tools when not in use
- 5 in. x 2 in. casters (2 stationary and 2 swivel with toe breaks) can support up to 1,200 lb.
- Insert keyed locking system (with 2 provided keys) provide added security

| SPECIFICATIONS             | G2908                    |
|----------------------------|--------------------------|
| Workbench Surface Material | Solid Wood               |
| Width                      | 40 in (1.0m)             |
| Depth                      | 16 in (0.4m)             |
| Height                     | 31 in (0.79m)            |
| Top Thickness              | 40mm                     |
| Number of Drawers          | 4 Reversible Drawers     |
| Drawer Size (LxWxH)        | 4 drawers - 24*13*1.5 in |
| Load Capacity              | 300 kg                   |
| Approx Product Weight      | 63 kg                    |