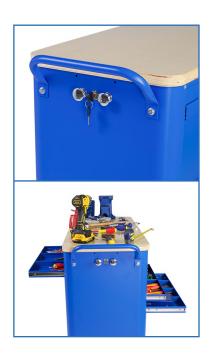

## **Features**

- Utilizes swivel and fixed casters, so you can move the unit around with ease
- 5 full extension ball bearing drawer slides
- Reversible drawer system providing greater access and flexibility
- All welded steel construction with a tough, rust-resistant powder coat black paint finish
- Keyed shutter system to secure your tools when not in use
- 5 in. x 2 in. casters (2 stationary and 2 swivel with toe breaks) can support up to 1,200 lb.
- Insert keyed locking system (with 2 provided keys) provide added security

| SPECIFICATIONS             | G2908                    |
|----------------------------|--------------------------|
| Workbench Surface Material | Solid Wood               |
| Width                      | 40 in (1.0m)             |
| Depth                      | 16 in (0.4m)             |
| Height                     | 31 in (0.79m)            |
| Top Thickness              | 40mm                     |
| Number of Drawers          | 4 Reversible Drawers     |
| Drawer Size (LxWxH)        | 4 drawers - 24*13*1.5 in |
| Load Capacity              | 300 kg                   |
| Approx Product Weight      | 63 kg                    |