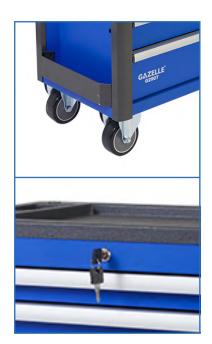

## **Features**

- Ball bearing sliding drawers with a weight capacity of 44 lbs.
- Enhanced drawer safety mechanism permitting only one drawer to be opened at a time
- Built with a keyed lock for protecting your equipment
- Drawers include a soft-close function for a smoother feel
- All metal construction makes the unit extra durable
- Weight capacity of 660 lbs.
- Scratch Resistant Powder coated finish
- Fitted with easy grip steel handles, for ease of portability around the workshop.

| SPECIFICATIONS          | G2907                 |
|-------------------------|-----------------------|
| Duty Rating             | Heavy Duty            |
| Number of drawers       | 7                     |
| Width                   | 28.5 in               |
| Depth                   | 18.5 in               |
| Height                  | 34 in                 |
| Drawer Storage Capacity | 2 drawers 54 mm high  |
|                         | 4 drawers 112 mm high |
|                         | 1 drawer 170 mm high  |
| Caster Type             | (2) Fixed with Lock   |
|                         | (2) Swivel            |
| Product Weight          | 73 kg                 |