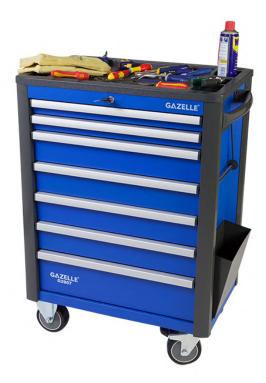

## 28" 7-Drawer Roller Tool Cabinet

## **Features**

- Ball bearing sliding drawers with a weight capacity of 44 lbs.
- Enhanced drawer safety mechanism permitting only one drawer to be opened at a time
- Built with a keyed lock for protecting your equipment
- Drawers include a soft-close function for a smoother feel
- All metal construction makes the unit extra durable
- Weight capacity of 660 lbs.
- Scratch Resistant Powder coated finish
- Fitted with easy grip steel handles, for ease of portability around the workshop.

| SPECIFICATIONS          | G2907                 |
|-------------------------|-----------------------|
| Duty Rating             | Heavy Duty            |
| Number of drawers       | 7                     |
| Width                   | 28.5 in               |
| Depth                   | 18.5 in               |
| Height                  | 34 in                 |
| Drawer Storage Capacity | 2 drawers 54 mm high  |
|                         | 4 drawers 112 mm high |
|                         | 1 drawer 170 mm high  |
| Caster Type             | (2) Fixed with Lock   |
|                         | (2) Swivel            |
| Product Weight          | 73 kg                 |