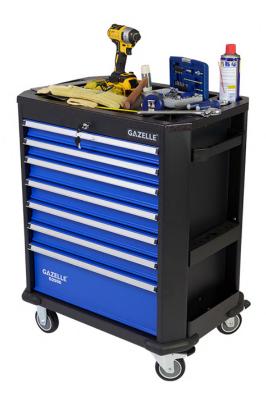

## GAZELLE

## 27" 7-Drawer Rolling Tool Cabinet

## **Features**

- Ball bearing sliding drawers with a weight capacity of 44 lbs.Built with a keyed lock for protecting your equipment
- Drawers include a soft-close function for a smoother feel
- All metal construction makes the unit extra durable
- Scratch Resistant Powder coated finish
- Work surface provides a convenient place to set your tools down

| SPECIFICATIONS          | G2906               |
|-------------------------|---------------------|
| Duty Rating             | Heavy Duty          |
| Number of Drawers       | 7                   |
| Width x Depth x Height  | 27" x 19" x 30"     |
| Drawer Storage Capacity | 20 kg               |
| Drawer Heights          | 5 drawers 75 mm     |
|                         | 1 drawer 150 mm     |
|                         | 1 drawer 225 mm     |
| Load Capacity           | 300 kg              |
| Work Surface            | Material Steel      |
| Caster Type             | (2) Fixed with Lock |
|                         | (2) Swivel          |
| Product Weight          | 59 kg               |