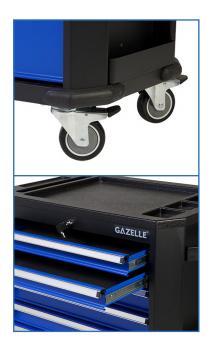

## **Features**

- Ball bearing sliding drawers with a weight capacity of 44 lbs.Built with a keyed lock for protecting your equipment
- Drawers include a soft-close function for a smoother feel
- All metal construction makes the unit extra durable
- Scratch Resistant Powder coated finish
- Work surface provides a convenient place to set your tools down

| SPECIFICATIONS          | G2906               |
|-------------------------|---------------------|
| Duty Rating             | Heavy Duty          |
| Number of Drawers       | 7                   |
| Width x Depth x Height  | 27" x 19" x 30"     |
| Drawer Storage Capacity | 20 kg               |
| Drawer Heights          | 5 drawers 75 mm     |
|                         | 1 drawer 150 mm     |
|                         | 1 drawer 225 mm     |
| Load Capacity           | 300 kg              |
| Work Surface            | Material Steel      |
| Caster Type             | (2) Fixed with Lock |
|                         | (2) Swivel          |
| Product Weight          | 59 kg               |