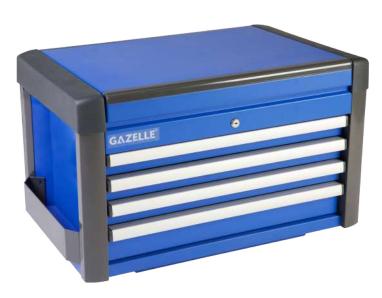

## 29" 4-Drawer Top Chest

## **Features**

- 4-Drawer Top Chest with a load capacity of 70 kg
- Full-extension ball bearing drawer slides for smooth operation and ease of use
- Safe-Lock drawer aluminum system prevents drawers from accidentally opening
- Heavy duty double wall steel construction
- Open till top makes tools in the top compartment more visible
- Heavy duty gas struts on top lid for smooth and easy opening
- High quality anti skid drawer liners in all drawers and top lid area

| SPECIFICATIONS         | G2904-ii               |
|------------------------|------------------------|
| Duty Rating            | Heavy Duty             |
| Width X Depth X Height | 28.4" x 19" x 18.3"    |
| Number of drawers      | 4                      |
| Drawer Capacity        | 10 kg                  |
| Drawer Heights         | 4 drawers - 54 mm high |
| Finish                 | Powder Coated          |
| Load Capacity          | 70 kg                  |
| Material               | Metal                  |
| Locking System         | Insert lock            |
| Product Weight         | 40 kg                  |