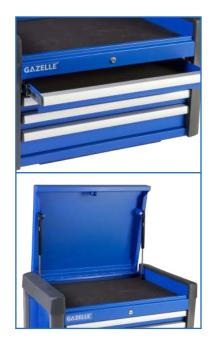

## **Features**

- 4-Drawer Top Chest with a load capacity of 70 kg
- Full-extension ball bearing drawer slides for smooth operation and ease of use
- Safe-Lock drawer aluminum system prevents drawers from accidentally opening
- Heavy duty double wall steel construction
- Open till top makes tools in the top compartment more visible
- Heavy duty gas struts on top lid for smooth and easy opening
- High quality anti skid drawer liners in all drawers and top lid area