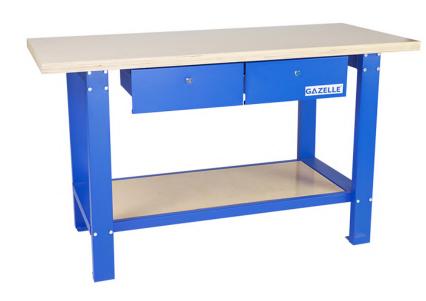

## 59" Solid Wood Top Workbench w/ Drawers

## Features

- Two lockable drawers provide storage for smaller tools
- Heavy duty steel frame provides a solid foundation
- Sturty solid wood top ideal for wide range of uses
- Bottom shelf allows for storage of larger items

| SPECIFICATIONS         | G2604             |
|------------------------|-------------------|
| Surface Load Capacity  | 150 kg            |
| Table Surface Material | Wooden top        |
| Table Frame Material   | Cold roller steel |
| Width                  | 59" (1.5m)        |
| Depth                  | 25" (0.64m)       |
| Height                 | 35" (0.86m)       |
| Load Capacity Range    | 0-150 kg          |
| Top Thickness          | 40 mm             |
| Finish                 | Powder coating    |
| Drawer Capacity        | 20 kg             |
| Product Weight         | 69 kg             |