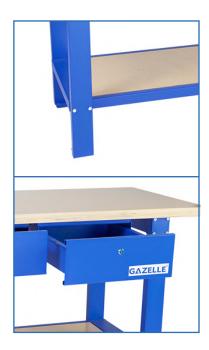

## Features

- Two lockable drawers provide storage for smaller tools
- Heavy duty steel frame provides a solid foundation
- Sturty solid wood top ideal for wide range of uses
- Bottom shelf allows for storage of larger items

| SPECIFICATIONS         | G2604             |
|------------------------|-------------------|
| Surface Load Capacity  | 150 kg            |
| Table Surface Material | Wooden top        |
| Table Frame Material   | Cold roller steel |
| Width                  | 59" (1.5m)        |
| Depth                  | 25" (0.64m)       |
| Height                 | 35" (0.86m)       |
| Load Capacity Range    | 0-150 kg          |
| Top Thickness          | 40 mm             |
| Finish                 | Powder coating    |
| Drawer Capacity        | 20 kg             |
| Product Weight         | 69 kg             |