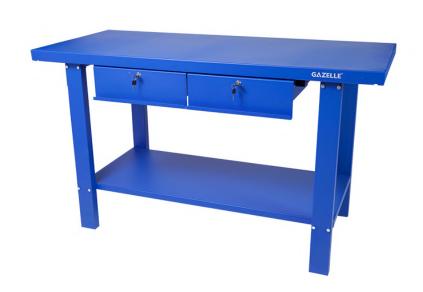

## **59" Steel Workbench With Drawers**

## **Features**

- 59" Heavy Duty Work Bench makes a perfect addition to your garage or workshop
- Two lockable drawers provide storage for smaller tools
- Made from durable cold rolled steel
- Tough industrial powdercoat paint finish for scratch and corrosion resistance
- Bottom shelf allows for storage of larger items

| SPECIFICATIONS         | G2603             |
|------------------------|-------------------|
| Surface Load Capacity  | 150 kg            |
| Table Surface Material | Cold roller steel |
| Table Frame Material   | Cold roller steel |
| Width                  | 59" (1.5m)        |
| Depth                  | 25" (0.64m)       |
| Height                 | 35" (0.86m)       |
| Top Thickness          | 40 mm             |
| Finish                 | Powder Coating    |
| Drawer Capacity        | 20 kg             |
| Load Capacity          | 599 kg            |
| Product Weight         | 66 kg             |