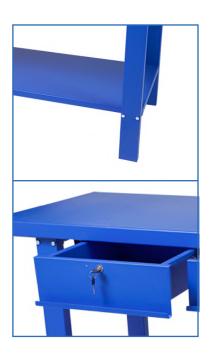

## **Features**

- 59" Heavy Duty Work Bench makes a perfect addition to your garage or workshop
- Two lockable drawers provide storage for smaller tools
- Made from durable cold rolled steel
- Tough industrial powdercoat paint finish for scratch and corrosion resistance
- Bottom shelf allows for storage of larger items