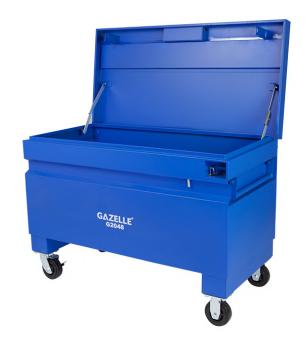

## **Heavy-Duty Steel Job Box**

## **Features**

- Tough industrial powder coat finish
- Heavy duty steel construction and welded seams provide exceptional durability indoors and out
- Heavy duty industrial lid stays to prevent accidental closure
- 4 way legs, predrilled to accommodate casters
- Four caster wheels included
- Fully welded seams provide maximum stregth and protection of goods

| SPECIFICATIONS            | G2036             | G2048             |
|---------------------------|-------------------|-------------------|
| Style                     | Jobsite Box       | Jobsite Box       |
| Color                     | Blue              | Blue              |
| Height x Width x Length   | 21" x 17" x 28"   | 28" x 24" x 48"   |
| Load Capacity             | 500 kg            | 500 kg            |
| Material                  | Cold Roller Steel | Cold Roller Steel |
| Closed Height             | 21"               | 28"               |
| Max. Open Extended Height | 35"               | 50"               |
| Accessories Included      | -                 | 4 caster wheels   |
| Powder Coat Finish        | Yes               | Yes               |
| Product Weight            | 43 kg             | 74 kg             |