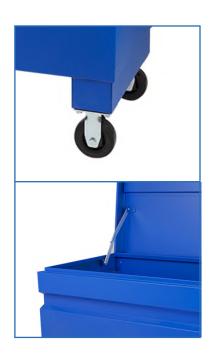

## **Features**

- Tough industrial powder coat finish
- Heavy duty steel construction and welded seams provide exceptional durability indoors and out
- Heavy duty industrial lid stays to prevent accidental closure
- 4 way legs, predrilled to accommodate casters
- Four caster wheels included
- Fully welded seams provide maximum stregth and protection of goods