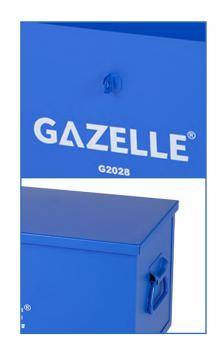

## **Features**

- Tough industrial powder coat finish
- Fully welded seams provide maximum stregth and protection of goods
- Heavy-duty steel construction and welded seams provide exceptional durability indoors and out, ideal storage system for compact spaces