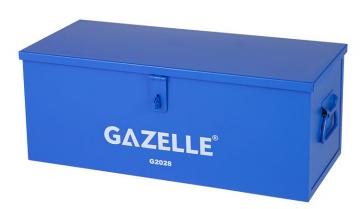

## GAZELLE

## 28" Heavy-Duty Steel Job Box

## **Features**

- Tough industrial powder coat finish
- Fully welded seams provide maximum stregth and protection of goods
- Heavy-duty steel construction and welded seams provide exceptional durability indoors and out, ideal storage system for compact spaces

| SPECIFICATIONS            | G2028             |
|---------------------------|-------------------|
| Style                     | Jobsite Box       |
| Color                     | Blue              |
| Height x Width x Length   | 11" x 12" x 28"   |
| Load Capacity             | 100 kg            |
| Material                  | Cold Roller Steel |
| Closed Height             | 11"               |
| Max. Open Extended Height | 23"               |
| Powder Coat Finish        | Yes               |
| Product Weight            | 14 kg             |