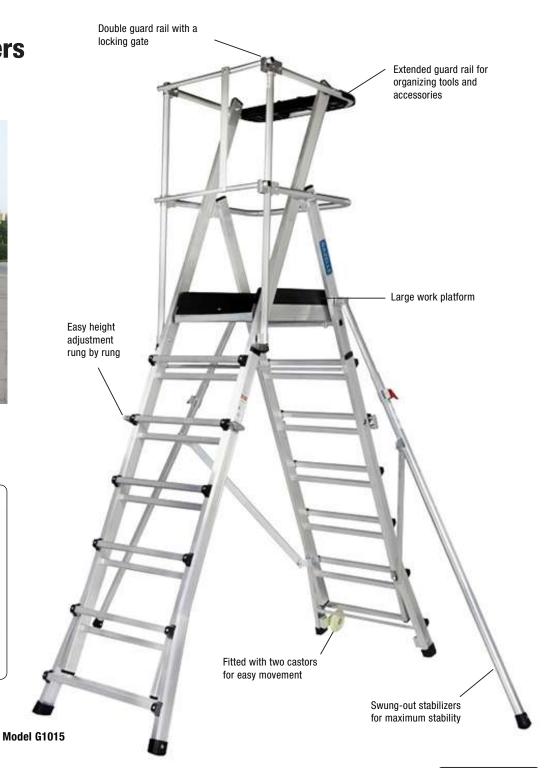

## **ALUMINIUM**

| MODEL | LADDER HEIGHT |           | WORKING HEIGHT |           | PLATFORM HEIGHT |           | PLATFORM SIZE  | WEIGHT   | LOAD     |
|-------|---------------|-----------|----------------|-----------|-----------------|-----------|----------------|----------|----------|
|       | FEET          | METER     | FEET           | METER     | FEET            | METER     | TEATTONIM SIZE | WEIGHT   | CAPACITY |
| G1012 | 8.2 - 10.2    | 2.5 - 3.1 | 11.0 - 13.0    | 3.4 - 3.9 | 5.0 - 6.8       | 1.5 - 2.1 | 0.61m x 0.45m  | 32.7 Kgs | 150 Kgs  |
| G1015 | 9.2 - 11.8    | 2.8 - 3.6 | 12.0 - 14.0    | 3.6 - 4.3 | 5.0 - 8.2       | 1.8 - 2.5 | 0.61m x 0.45m  | 37.2 Kgs | 150 Kgs  |