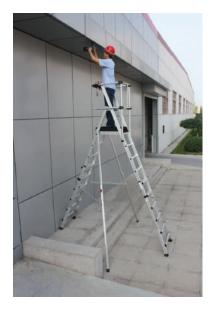

## **Guardian Ladders**

G1000 Series

Telescopic feature enhances stability of ladder when used on steps and stairways

Compact dimensions when folded up for easy transport and storage.