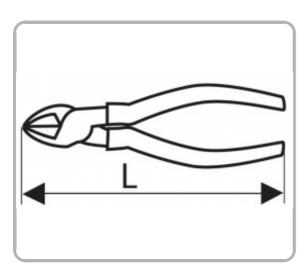

## **Information**

| EAN          | 3258950802084 |
|--------------|---------------|
| L [mm]       | 140           |
| Conditioning | 1             |

Expert2017©