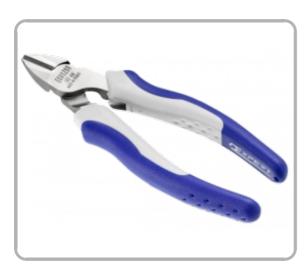

## **ELECTRICIANS CUTTING PLIERS | E080208**

## **Description**

- DIN ISO 5749
- Electrician model designed specifically to offer perfect access in confined spaces.
- Cutting edges designed to guarantee best performance on soft (copper) and semi-hard wire.
- Ergonomic handle for comfortable use during highly repetitive cutting.
- E080208 : Piano Wire Max 1.4mm 160kg/mm2
- E080209 :Piano Wire Max 1.6mm 160kg/mm2
- E080210 :Piano Wire Max 1.8mm 160kg/mm2
- Made in France