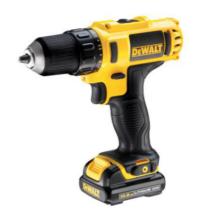

# DCD710D2-B5

## 12V XR Li-Ion Compact Drill Driver

#### **Kit FEATURES**

- NEW 12V XR Li-Ion compact drill driver featuring XR 2.0 Ah Li-Ion battery technology
- Compact and lightweight design
  - 15 Position adjustable torque control for consistent screw driving into a variety of materials with different screw sizes
- Ergonomic handle and rubber over mould to provide ultimate end user comfort
- Parabolic switch profile allowing for greater control over speed of application
- 10mm single sleeve keyless chuck with automatic spindle lock for quick and easy bit change
- Two speed settings, variable speed and reverse switch
- Electronic motor brake for added control
- High performance fan cooled motor for maximum power and durability
- All metal gearing for efficient power transmission and long tool life
- LED light for improved visibility
- Li-lon slide pack battery allows for superior insertion and removal
- Li-lon slide pack battery allows for tool to stand upright