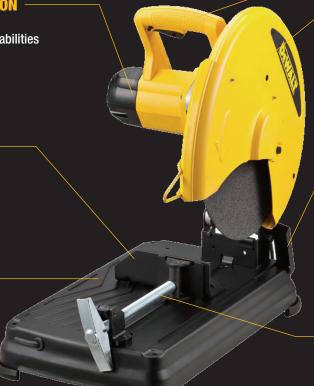

# D28730 **2300W 355MM CHOP SAW**

### **HORIZONTAL HANDLE**

For superior ergonomics and less user fatigue

# **HIGH POWER ABRASION** PROTECTED MOTOR Delivers high overload capabilities

for greater durability

### **LONGER FENCE**

For better clamping of materials. Possibility to adjust up to 45°

# **BROADER BASE**

**Ensures stability and** convenience

### **SPINDLE LOCK**

For quick and easy wheel change

# **ADJUSTABLE HEAVY DUTY SPARK GUARD**

Allows user to control the direction of the sparks coming from the machine

### **QUICK RELEASE CLAMP**

Results in less time in changing the work piece