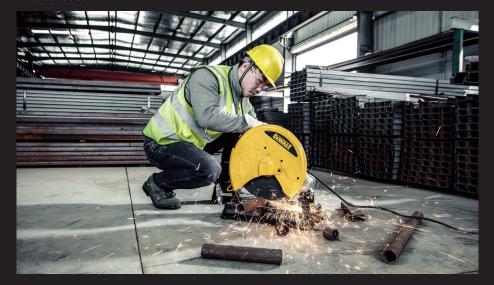

# D28730 **2300W 355MM CHOP SAW**

### **HORIZONTAL HANDLE**

For superior ergonomics and less user fatigue

# **HIGH POWER ABRASION** PROTECTED MOTOR Delivers high overload capabilities

for greater durability

### **LONGER FENCE**

For better clamping of materials. Possibility to adjust up to 45°

# **BROADER BASE**

**Ensures stability and** convenience



### **SPINDLE LOCK**

For quick and easy wheel change

# **ADJUSTABLE HEAVY DUTY SPARK GUARD**

Allows user to control the direction of the sparks coming from the machine

### **QUICK RELEASE CLAMP**

Results in less time in changing the work piece

## **STANDARD EQUIPMENT**

- Flat wrench
- 1 abrasive disc



| D28730                        |              |
|-------------------------------|--------------|
| Power Input                   | 2300 W       |
| No Load Speed                 | 4000 rpm     |
| Wheel Diameter                | 355 mm       |
| Max. Cutting Capacity at 90°: |              |
| Square Profile                | 120 mm       |
| Rectangular Profile           | 115 x 130 mm |
| L-shape Profile               | 135 mm       |
| Rounded Profile               | 130 mm       |
| Max. Cutting Capacity at 45°: |              |
| Square Profile                | 102 mm       |
| Rectangular Profile           | 110 x 102 mm |
| L-shape Profile               | 110 mm       |
| Rounded Profile               | 115 mm       |
| Weight                        | 16.5 Kg      |
| Length x Hei